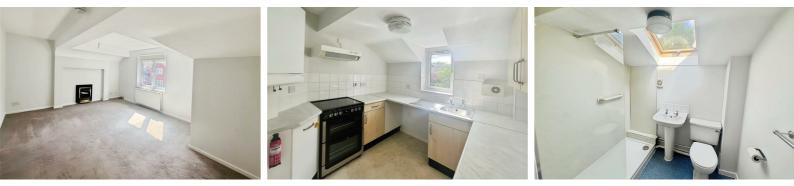

This first floor apartment boasts a fresh and modern aesthetic, making it a comfortable and inviting space to call home. The well-proportioned reception room provides a perfect setting for relaxation or entertaining guests, while the two bedrooms offer ample space for rest and personalisation.

The shower room is thoughtfully designed, catering to the needs of its occupants with both style and functionality. The overall layout of the apartment promotes a sense of openness and light, enhancing the living experience.

#### **Kitchen**

Bedroom 2

Master bedroom

### Shower Room

#### Lounge

| Environmental Impact (CO <sub>2</sub> ) Rating     |                          |           |
|----------------------------------------------------|--------------------------|-----------|
|                                                    | Current                  | Potential |
| Very environmentally friendly - lower CO2 emission | 15                       |           |
| (92 plus) 🛕                                        |                          |           |
| (81-91)                                            |                          |           |
| (69-80) C                                          |                          |           |
| (55-68) D                                          |                          |           |
| (39-54)                                            |                          |           |
| (21-38) F                                          |                          |           |
| (1-20) G                                           |                          |           |
| Not environmentally friendly - higher CO2 emission | ıs                       |           |
|                                                    | EU Directiv<br>2002/91/E |           |