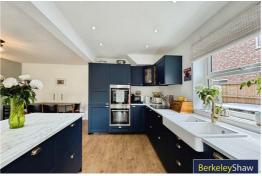

## Kitchen diner

Range of wall & base units, double ceramic sink, UPVC french doors, double glazed windows, UPVC sliding door, skylight, induction hob, double electric oven, extractor hood, perimeter island, radiator, laminate floor, tiled splash back & spotlights.