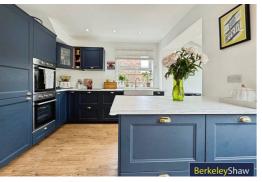

## Kitchen diner

Range of wall & base units, double ceramic sink, UPVC french doors, double glazed windows, UPVC sliding door, skylight, induction hob, double electric oven, extractor hood, perimeter island, radiator, laminate floor, tiled splash back & spotlights.