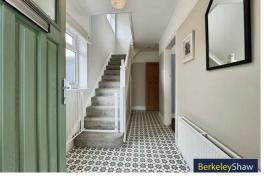

## Hallway

Double glazed window, storage cupboard, radiator & composite door.

## Landing

Double glazed window, storage cupboard, radiator & loft access.