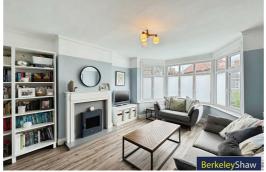

## Living room

Double glazed windows to bay, radiator, electric fire & laminate flooring.