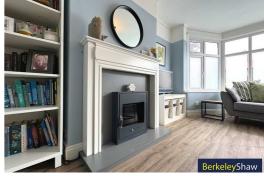

## Living room

Double glazed windows to bay, radiator, electric fire & laminate flooring.