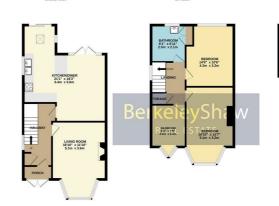

Inside, the home is immaculately finished throughout. The ground floor offers a porch, welcoming entrance hall, a bay-fronted sitting room ideal for relaxing evenings, and the impressive open plan kitchen diner/family space. This light-filled area is the true heart of the home, designed with modern family life in mind, complete with a range of high-quality integrated appliances. French doors open onto a patio area, while additional slidng doors provide seamless access to the generous rear garden—perfect for both everyday living and entertaining.

Upstairs, you'll find three well-proportioned bedrooms and a contemporary three-piece family bathroom. The added bonus of a versatile loft room—accessed via a pull-down ladder—offers fantastic additional space for storage, home office use, or hobby room.

Externally, the property benefits from a front garden with off-road parking, a detached rear garage with an outside WC and a rear garden with patio area, lawned area, mature borders & a quaint sitting area. This is a

## **Porch**

Tiled floor & UPVC french doors.

## Hallway

Double glazed window, storage cupboard, radiator & composite door.

## Living room

Double glazed windows to bay, radiator, electric fire & laminate flooring.

## Kitchen diner

Range of wall & base units, double ceramic sink, UPVC french doors, double glazed windows, UPVC sliding door, skylight, induction hob, double electric oven, extractor hood, perimeter island, radiator, laminate floor, tiled splash back & spotlights.

## Landing

Double glazed window, storage cupboard, radiator & loft access.

#### Bedroom 1

Double glazed windows to bay & radiator.

#### Bedroom 2

Double glazed window & radiator.

## Bedroom 3

Double glazed windows to bay & radiator,

#### **Bathroom**

2 x double glazed windows, WC, basin, towel radiator, bath with thermostatic shower, tiled floor, spotlights, tiled walls & storage cupboard housing combination boiler.

## Loft room

Pull down ladder, skylight & eaves access.

### **Externally**

Front garden with lawn, side access & driveway parking.

Rear garden with detached garage, outdoor WC, patio area, laid to lawn, mature borders & planted sitting area.