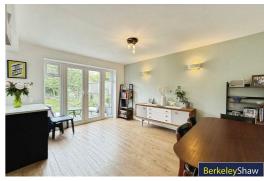

## Living room

Double glazed windows to bay, radiator, electric fire & laminate flooring.