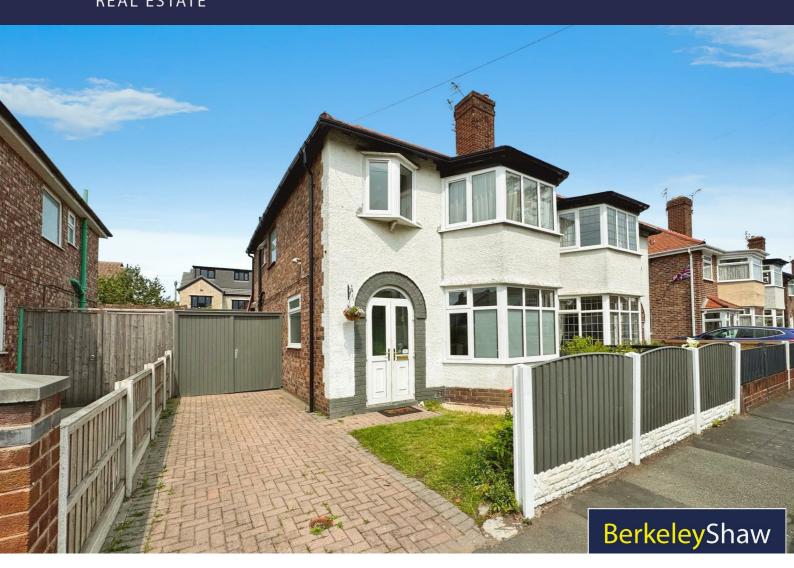

## 56 Kingswood Drive, Liverpool, L23 3DF

£350,000

 $Beautifully\ Extended\ Three-Bedroom\ Semi-Detached\ Home\ on\ Kingswood\ Drive, Crosby-A\ Must-See\ Family\ Home$ 

Welcome to this superbly presented and thoughtfully extended three-bedroom semi-detached home, ideally positioned on the ever-popular Kingswood Drive in the heart of Crosby. Situated within close proximity of some of the regions most sought after schools, this is bound to be popular among families.

Externally, the property benefits from a front garden with off-road parking, a detached rear garage with an outside WC and a rear garden with patio area, lawned area, mature borders & a quaint sitting area. This is a

### **Externally**

Front garden with lawn, side access & driveway parking.

Rear garden with detached garage, outdoor WC, patio area, laid to lawn, mature borders & planted sitting area.