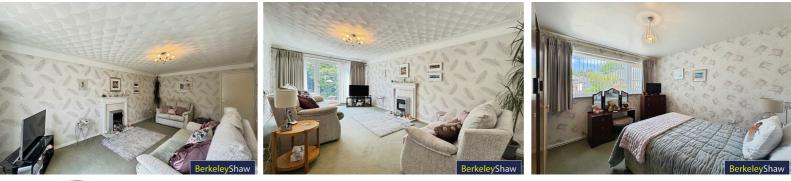

Upon entering, a welcoming hallway leads to a bright and spacious living room, filled with natural light and featuring sliding doors that open out to the well-maintained rear garden—an ideal space for relaxing or enjoying the outdoors in privacy. Two well-proportioned bedrooms complete the layout, offering comfortable and flexible accommodation.

#### Living room

UPVC sliding door & radiator.

#### Bedroom 1

Double glazed window & radiator.

#### Bedroom 2

Currently used as a sitting room with a double glazed window & radiator.