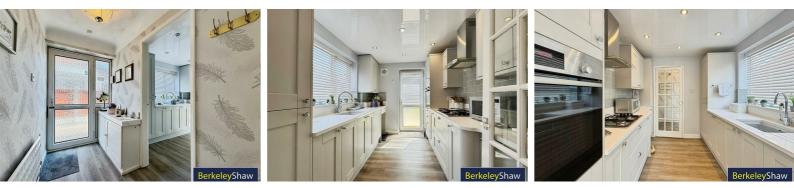

The property has been thoughtfully updated, including a stylish, newly fitted kitchen offering excellent storage and workspace—perfect for those who enjoy cooking or entertaining. A modern shower room adds further appeal with contemporary fittings and a clean, fresh finish.

#### **Kitchen**

Newly fitted kitchen with a range of wall & base units, gas burning hob, electric oven, extractor hood, laminate floor, quartz work tops, integrated fridge freezer, integrated washing machine & door to rear garden.