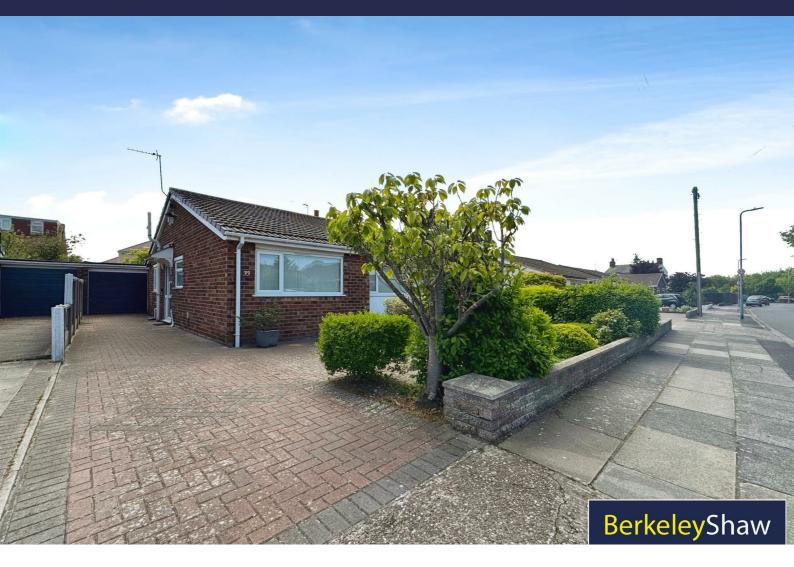

## 33 Lupton Drive, Liverpool, L23 9UA Offers Over £285,000

Set in a peaceful and highly sought-after location in Crosby, this beautifully maintained two-bedroom semi-detached bungalow on Lupton Drive presents a fantastic opportunity for those looking to downsize without compromise. Offered with no onward chain, this charming home is ready for its next chapter.

Upon entering, a welcoming hallway leads to a bright and spacious living room, filled with natural light and featuring sliding doors that open out to the well-maintained rear garden—an ideal space for relaxing or enjoying the outdoors in privacy. Two well-proportioned bedrooms complete the layout, offering comfortable and flexible accommodation.

Externally, the home benefits from a shared driveway leading to a garage, which now features a newly installed electric shutter door for added convenience and security. Attractive front and rear gardens provide lowmaintenance outdoor space, with the rear garden particularly well cared for.

#### Externally

Block paved front garden with planted borders & driveway parking leading to a garage with electric roller shutter.

Rear garden with patio area, lawn, mature borders and access to garage.