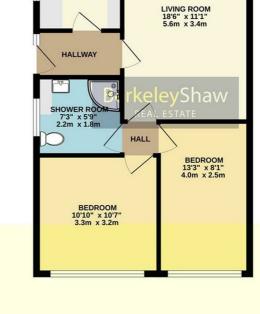

Upon entering, a welcoming hallway leads to a bright and spacious living room, filled with natural light and featuring sliding doors that open out to the well-maintained rear garden—an ideal space for relaxing or enjoying the outdoors in privacy. Two well-proportioned bedrooms complete the layout, offering comfortable and flexible accommodation.

### Hallway

Radiator, laminate floor & meter cupboard.

#### Bedroom 1

Double glazed window & radiator.

#### Bedroom 2

Currently used as a sitting room with a double glazed window & radiator.

#### Bathroom

Double glazed window, corner shower unit with electric shower, WC, basin with storage, tiled walls, tiled floor, spotlights & towel radiator.

While every attempt has been made to ensure the accuracy of the floorplan contained here, measurements of doors, wholes, and any other liters are approximate and on responsibility is taken for any error, omission or mis-statement. This plan is for illustrative purposes only and should be used as such by any prospective purchase. The such as to they coercitable or efficience on the silven.

Berkeley Shaw Estate Agents Limited. Company No. 0784754 Berkeley Shaw Real Estate Limited. Company No. 05206927

GROUND FLOOR

KITCHEN 10'5" x 7'6" .2m x 2.3m