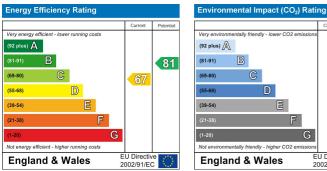

## Bathroom

D F G ndly - higher CO2 e EU Directive 2002/91/EC **England & Wales** 

GROUND FLOOR 869 sq.ft. (80.7 sq.m.) approx.

1ST FLOOR 526 sq.ft. (48.9 sq.m.) approx

While every attempt has been made to ensure the accuracy of the floopfan centained here, measurements of doors, wholes, shown and any other lenns an approximate and no responsibility in laken for any error, onision or mis-statement. This plan is for fluoritative purposes only and should be used as such by any prospective purposes. The service, systems and appliances theory have not been tested and no guarantee tested.