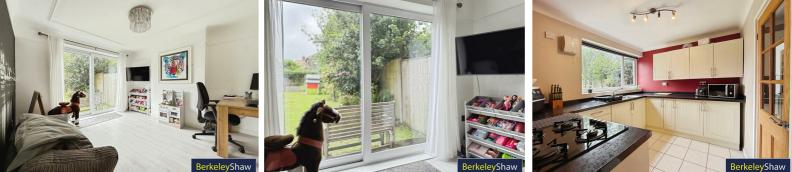

To the front, the property boasts driveway parking for two vehicles and a garage, providing practical storage or potential for further conversion. Inside, the home opens to two generous reception rooms, one of which features sliding doors leading directly onto the sunny, south-facing rear garden – a fantastic space for entertaining or relaxing with the family.

The kitchen is well-equipped with modern fitted units, ample worktop space, and a sink perfectly positioned to overlook the garden. A convenient utility room and downstairs WC add to the home's practicality and functionality.