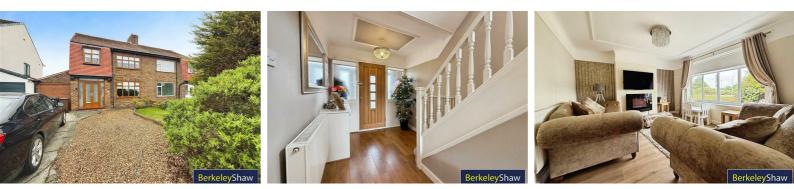

To the front, the property boasts driveway parking for two vehicles and a garage, providing practical storage or potential for further conversion. Inside, the home opens to two generous reception rooms, one of which features sliding doors leading directly onto the sunny, south-facing rear garden – a fantastic space for entertaining or relaxing with the family.

The kitchen is well-equipped with modern fitted units, ample worktop space, and a sink perfectly positioned to overlook the garden. A convenient utility room and downstairs WC add to the home's practicality and functionality.

Upstairs, you'll find a modern family bathroom, tastefully finished in neutral tones, complete with a full-size bath and a separate shower cubicle. The sleeping accommodation includes two spacious double bedrooms – one overlooking the front and the other the rear – plus a well-proportioned single bedroom, ideal for a child's room, guest space, or a home office.