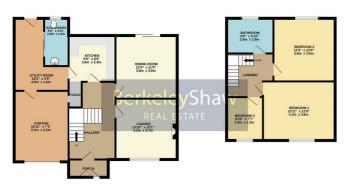

## Hall

**Front Lounge** 

**Dining Room** 

**Kitchen** 

WC/Laundry

Garage

Bedroom 1

**Bedroom 2** 

**Bedroom 3** 

## Bathroom

D F G ndly - higher CO2 e EU Directive 2002/91/EC **England & Wales** 

GROUND FLOOR 869 sq.ft. (80.7 sq.m.) approx.

1ST FLOOR 526 sq.ft. (48.9 sq.m.) approx

While every attempt has been made to ensure the accuracy of the floopfan centained here, measurements of doors, wholes, shown and any other lenns an approximate and no responsibility in laken for any error, onision or mis-statement. This plan is for fluoritative purposes only and should be used as such by any prospective purposes. The service, systems and appliances theory have not been tested and no guarantee tested.