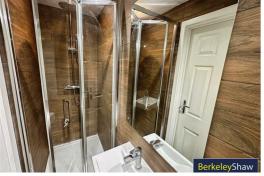

### **Ensuite Shower Room**

Tilled walls and flooring, walk in shower cubical with glass door, low level w.c. wash basin and wall mirror