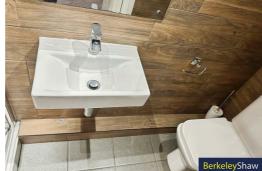

### **Ensuite Shower Room**

Tilled walls and flooring, walk in shower cubical with glass door, low level w.c. wash basin and wall mirror