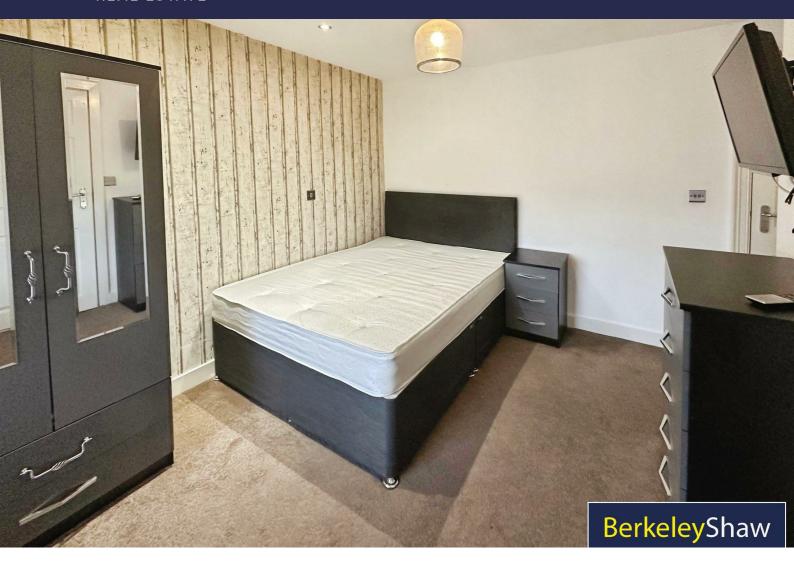

### **Bedroom**

Double glazed window, carpet, radiator, double bed, mattress, wardrobe, bedside table, drawer unit, TV