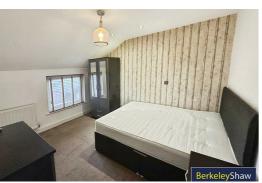

### **Bedroom**

Double glazed window, carpet, radiator, double bed, mattress, wardrobe, bedside table, drawer unit, TV