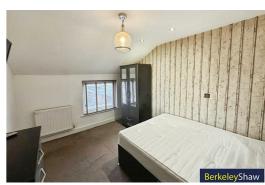

### **Bedroom**

Double glazed window, carpet, radiator, double bed, mattress, wardrobe, bedside table, drawer unit, TV