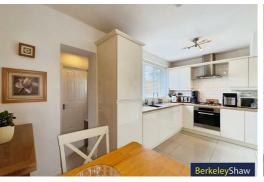

#### Kitchen diner

Double glazed window, range of wall & base units, stainless steel sink with drainer, gas burning hob, electric oven, extractor hood, tiled splash back, fridge freezer & radiator.