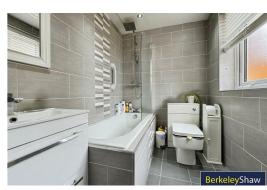

#### **Bathroom**

Tiled floor, tiled walls, double glazed window, spotlights, heated towel radiator, WC, basin with storage, bath with shower & glass screen.