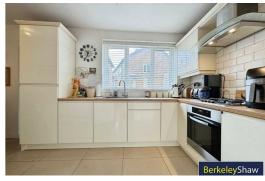

Set over two floors, this inviting home offers a thoughtfully designed layout. Upon entering through the porch, you're welcomed into a bright hallway that leads to a spacious living room complete with a feature gas fireplace—ideal for relaxing evenings. To the rear, the modern open-plan kitchen diner offers an excellent space for entertaining or dining as a family. The ground floor also benefits from a utility area and a sleek, contemporary bathroom.

#### Kitchen diner

Double glazed window, range of wall & base units, stainless steel sink with drainer, gas burning hob, electric oven, extractor hood, tiled splash back, fridge freezer & radiator.