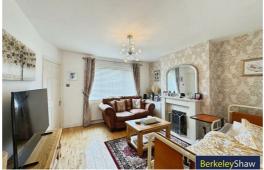

Set over two floors, this inviting home offers a thoughtfully designed layout. Upon entering through the porch, you're welcomed into a bright hallway that leads to a spacious living room complete with a feature gas fireplace—ideal for relaxing evenings. To the rear, the modern open-plan kitchen diner offers an excellent space for entertaining or dining as a family. The ground floor also benefits from a utility area and a sleek, contemporary bathroom.

# Living room

Double glazed window, gas fire, radiator, wooden floor & storage cupboard housing combi boiler.