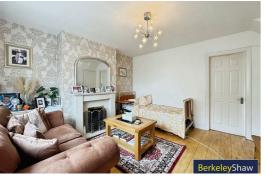

Set over two floors, this inviting home offers a thoughtfully designed layout. Upon entering through the porch, you're welcomed into a bright hallway that leads to a spacious living room complete with a feature gas fireplace—ideal for relaxing evenings. To the rear, the modern open-plan kitchen diner offers an excellent space for entertaining or dining as a family. The ground floor also benefits from a utility area and a sleek, contemporary bathroom.

# Living room

Double glazed window, gas fire, radiator, wooden floor & storage cupboard housing combi boiler.