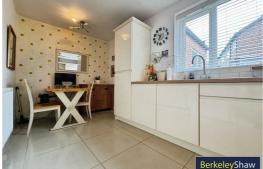

#### Kitchen diner

Double glazed window, range of wall & base units, stainless steel sink with drainer, gas burning hob, electric oven, extractor hood, tiled splash back, fridge freezer & radiator.