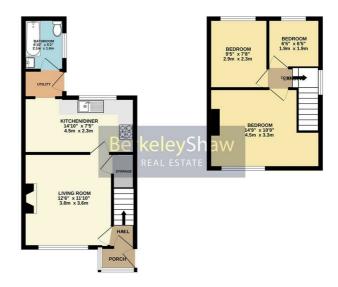

Set over two floors, this inviting home offers a thoughtfully designed layout. Upon entering through the porch, you're welcomed into a bright hallway that leads to a spacious living room complete with a feature gas fireplace—ideal for relaxing evenings. To the rear, the modern open-plan kitchen diner offers an excellent space for entertaining or dining as a family. The ground floor also benefits from a utility area and a sleek, contemporary bathroom.

Up stairs, the landing provides access to three bedrooms, one of the rooms is currently used as a sitting room, offering versatility to suit your lifestyle needs.

Externally, the property features a well-maintained front garden with driveway parking. To the rear, a flagged garden with a raised sitting area provides the perfect outdoor space for both relaxing.

#### Porch

UPVC double glazed windows, door & tiled floor.

# Hallway

Wooden floor & composite door.

# Living room

Double glazed window, gas fire, radiator, wooden floor & storage cupboard housing combi boiler.

#### Kitchen diner

Double glazed window, range of wall & base units, stainless steel sink with drainer, gas burning hob, electric oven, extractor hood, tiled splash back, fridge freezer & radiator.

# Utility

Space foe washing machine, tumble dryer & door to rear garden.

#### **Bathroom**

Tiled floor, tiled walls, double glazed window, spotlights, heated towel radiator, WC, basin with storage, bath with shower & glass screen.

### Landing

Double glazed window & loft access.

#### Bedroom 1

Double glazed window & radiator.

#### Bedroom 2

Double glazed window & radiator.

## Bedroom 3

Double glazed window & radiator.

# **Externally**

Walled & gated front garden with driveway parking. Gated side access to rear of the property.

Paved rear garden with raised seating area & shed.

ROUND FLOOP

1ST FLOOR

willfull every altering risk been inside in entitle the accountage of the sloopsis contailled new, measurement, willfull every altering risk been made in entitle the accountage of the sloopsis contailled new, measurement, omission or ministatement. Then plan is for this discretize purposes only and should be used as such by any prospective purchaser. The services, systems and appliances shown have not been tested and no guarantee as to their operating or efficiency can be given.