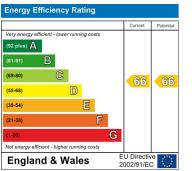

| Environmental Impact (CO <sub>2</sub> ) Rating      |                         |           |
|-----------------------------------------------------|-------------------------|-----------|
|                                                     | Current                 | Potential |
| Very environmentally friendly - lower CO2 emissions |                         |           |
| (92 plus) 🖄                                         |                         |           |
| (81-91)                                             |                         |           |
| (69-80) C                                           |                         |           |
| (55-68)                                             |                         |           |
| (39-54)                                             |                         |           |
| (21-38)                                             |                         |           |
| (1-20) G                                            |                         |           |
| Not environmentally friendly - higher CO2 emissions |                         |           |
|                                                     | U Directiv<br>002/91/E0 |           |