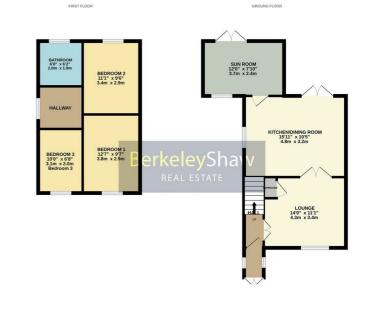

#### Hall

Lounge 14'0" x 10'9" (4.27 x 3.28)

**Kitchen/Dining Room** 15'10" x 10'4" (4.84 x 3.17)

**Sun Room** 12'0" x 7'10" (3.66 x 2.39)

#### Landing

#### Bedroom 1

12'6" x 9'7" (3.83 x 2.93) DOUBLE

#### Bedroom 2

11'1" x 9'5" (3.39 x 2.89) DOUBLE

#### Bedroom 3

10'0" x 6'7" (3.06 x 2.03) SINGLE

### Bathroom

6'7" x 6'2" (2.02 x 1.88)

While very alternpt has been made to ensure the accuracy of the flooplan contained here, measurements of doors, whichway, more and any other lenns are approximate and no responsibility is taken for any error, ensisten or mis-statement. This plan is for illustrative purposes only and should be used as such by any prospective purphase. The service, systems and appliances shown have not been steed and no guarantee purpose the service.