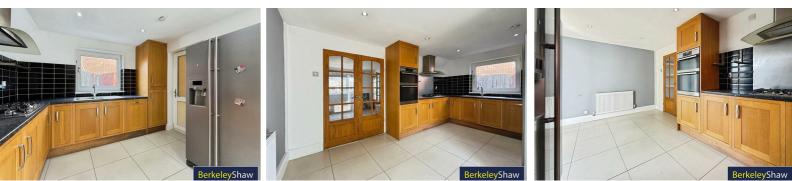

The property features a spacious open-plan kitchen and dining room – ideal for everyday living and entertaining alike. A bright and airy sun room to the rear provides an additional versatile space, perfect as a playroom, home office, or relaxing garden room, with patio doors opening directly onto the sunny, private rear garden.

#### Hall

Lounge 14'0" x 10'9" (4.27 x 3.28)

**Kitchen/Dining Room** 15'10" x 10'4" (4.84 x 3.17)

**Sun Room** 12'0" x 7'10" (3.66 x 2.39)