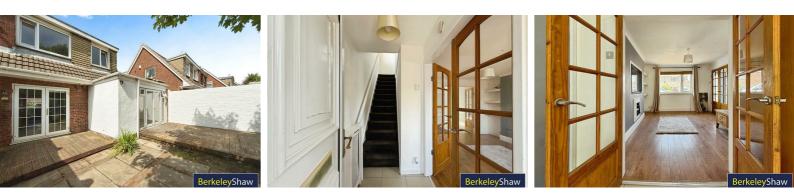

The property features a spacious open-plan kitchen and dining room – ideal for everyday living and entertaining alike. A bright and airy sun room to the rear provides an additional versatile space, perfect as a playroom, home office, or relaxing garden room, with patio doors opening directly onto the sunny, private rear garden.

The home benefits from a neutral, well-appointed family bathroom and three good-sized bedrooms, offering comfortable accommodation for a growing family. The loft space is boarded with a handy pull-down ladder for additional storage space. There is also excellent potential to further extend the property, subject to the necessary planning consents, making this a fantastic long-term investment.