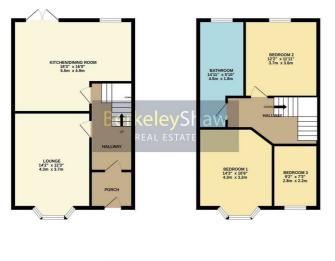

## Hall

Lounge

**Kitchen Dining Room** 

Landing

Bedroom 1

Bedroom 2

Bedroom 3

Bathroom

GROUND FLOOR

1ST FLOOR

Whils revery attempt has been made to ensure the accuracy of the floorplan costained here, measurements of does, windows, somen and any settle tenses are approximate and no responsibility in site or the any ennix, ensuino ensistancement. This plan is for illustrative purposes only and should be used as such by any prospective purchase. The services, systems and appliances shown have not been track and no guarantee as to the operations' control of the provide services control of the provide set of t