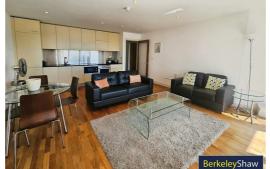

The accommodation briefly comprises a welcoming entrance hall with a utility/storage cupboard, a modern three-piece bathroom, and a bright open-plan living/bedroom area that enjoys river views, creating a peaceful space to relax or work from home. A sleek fitted kitchen completes the layout, offering everything needed for comfortable urban living. One bedroom boats an ensuite and the second bedroom offers partial views of the river.