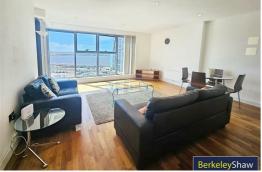

The accommodation briefly comprises a welcoming entrance hall with a utility/storage cupboard, a modern three-piece bathroom, and a bright open-plan living/bedroom area that enjoys river views, creating a peaceful space to relax or work from home. A sleek fitted kitchen completes the layout, offering everything needed for comfortable urban living. One bedroom boats an ensuite and the second bedroom offers partial views of the river.