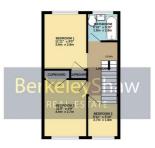

#### **Bathroom**

5'9" x 5'10" (1.77 x 1.78)

#### Bedroom 1

11'11" x 9'0" (3.64 x 2.75)

#### Bedroom 2

11'8" x 8'9" (3.58 x 2.67)

#### Bedroom 3

8'11" x 5'10" (2.72 x 1.79)