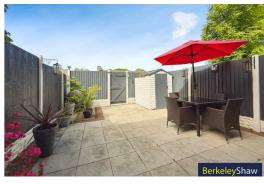

The heart of the home is the bright and airy open-plan kitchen and dining room, which is bathed in natural light thanks to large patio doors that open directly onto the south-facing rear garden — a low-maintenance outdoor space ideal for relaxing or entertaining throughout the year. The separate front lounge offers a flexibility to be a larger joined space via French style doors.