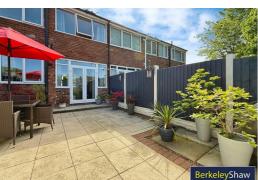

The heart of the home is the bright and airy open-plan kitchen and dining room, which is bathed in natural light thanks to large patio doors that open directly onto the south-facing rear garden — a low-maintenance outdoor space ideal for relaxing or entertaining throughout the year. The separate front lounge offers a flexibility to be a larger joined space via French style doors.