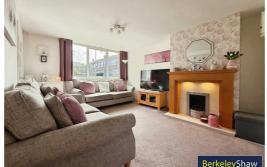

x 6'1" (3.26 x 1.86)

#### **Dining Room**

11'1" x 9'1" (3.38 x 2.77)

#### **Bathroom**

5'9" x 5'10" (1.77 x 1.78)

#### Bedroom 1

11'11" x 9'0" (3.64 x 2.75)

#### Bedroom 2

11'8" x 8'9" (3.58 x 2.67)

#### Bedroom 3

8'11" x 5'10" (2.72 x 1.79)

#### **Attic Room**

13'1" x 9'2" (4.00 x 2.81)











Whilst every attempt has been made to ensure the accuracy of the floorplan contained here, measurements of doors, windows, cooms and any other items are appreciated and no responsibility is taken for any error, omission or mis-statement. This plant is for illustrative proposes only and bould be used as such by any prospective purchaser. The services, systems and appliances shown have not been tested and no guarantee as to the form of the proposability of efficiency can be given.