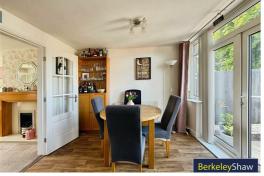

The heart of the home is the bright and airy open-plan kitchen and dining room, which is bathed in natural light thanks to large patio doors that open directly onto the south-facing rear garden — a low-maintenance outdoor space ideal for relaxing or entertaining throughout the year. The separate front lounge offers a flexibility to be a larger joined space via French style doors.

#### **Dining Room**

11'1" x 9'1" (3.38 x 2.77)