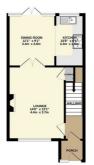

#### Hall

#### Lounge

12'0" x 14'5" (3.68 x 4.41)

#### Kitchen

10'8" x 6'1" (3.26 x 1.86)

#### **Dining Room**

11'1" x 9'1" (3.38 x 2.77)