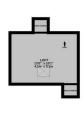

The attic room has been fully insulated, boarded and carpeted. It benefits from a Velux window and pull down ladder, an ideal home office or hobby room.

Well located for local amenities in Maghull and with excellent schools. A warm, welcoming feel throughout, this home is ready for its next chapter. Early viewing is highly recommended.

#### **Attic Room**

13'1" x 9'2" (4.00 x 2.81)

Whilst every attempt has been made to ensure the accuracy of the floorplan contained here, measurements of doors, windows, cooms and any other items are appreciated and no responsibility is taken for any error, omission or mis-statement. This plant is for illustrative proposes only and bould be used as such by any prospective purchaser. The services, systems and appliances shown have not been tested and no guarantee as to the form of the proposability of efficiency can be given.