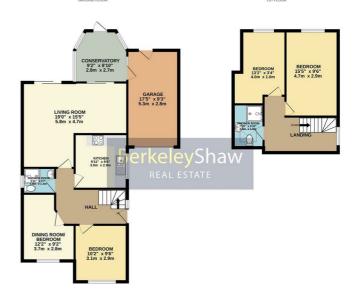

Set on a quiet and sought-after residential road, the property has been well maintained throughout and provides spacious, flexible accommodation that's ready to move straight into.

Upon entering, you are greeted by a welcoming entrance hall that leads to a light-filled lounge and a spacious kitchen with breakfast bar, perfect for casual dining or entertaining. A bright and airy dining room offers further living space, while a conservatory provides a tranquil spot to enjoy views of the garden all year round. The ground floor also features a double bedroom and a modern shower room, offering convenient single-level living if required. Upstairs, the property offers two generously sized double bedrooms, along with an additional contemporary shower room, making it ideal for guests or family members.

Externally, the home is surrounded by beautifully maintained mature gardens to the front and rear, creating private and peaceful outdoor spaces to relax or entertain. A long driveway provides ample off-road parking and leads to a detached garage, offering excellent storage or workspace potential.

#### **Entrance hall**

UPVC double glazed window to side elevation, stairs to first shrubs and trees, side access & gravel seating area. floor, radiator, storage cupboard under stairs.

#### Living room

UPVC double glazed sliding door to rear elevation, radiator, gas fire & door leading to conservatory.

#### Kitchen

UPVC double glazed window to side elevation, range of wall and base units, breakfast island, induction hob, electric oven, extractor fan, 1 1/2 bowl sink with chrome mixer tap & combi boiler.

#### Conservatory

UPVC double glazed windows and door to rear elevation, part brick built, radiator & wall lights.

#### Dining room/bedroom

UPVC double glazed window to front elevation & radiator.

#### Bedroom 1

UPVC double glazed door to front elevation, radiator.

#### Shower room

UPVC frosted double glazed window to side elevation, WC, wash hand basin, walk in shower, full tiled, radiator.

#### Landing

Fitted cupboards, feature circular window, loft access, radiator.

#### Bedroom 2

UPVC double glazed window to rear elevation, fitted wardrobe & radiator.

#### Bedroom 3

UPVC double glazed window to rear elevation, radiator & fitted wardrobes.

#### Shower room

Laminate flooring, radiator, part tiled, WC, wash hand basin, single glazed Velux window, fitted cupboard & walk in shower.

#### Garage

Up and over door, lights and power & plumbing for washing machine.