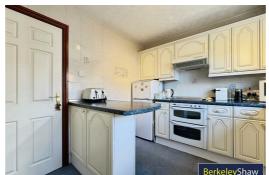

#### Kitchen

UPVC double glazed window to side elevation, range of wall and base units, breakfast island, induction hob, electric oven, extractor fan, 1 1/2 bowl sink with chrome mixer tap & combi boiler.