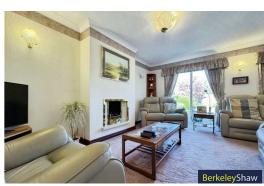

#### Living room

UPVC double glazed sliding door to rear elevation, radiator, gas fire & door leading to conservatory.