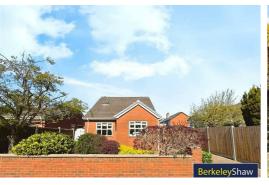

Externally, the home is surrounded by beautifully maintained mature gardens to the front and rear, creating private and peaceful outdoor spaces to relax or entertain. A long driveway provides ample off-road parking and leads to a detached garage, offering excellent storage or workspace potential.

#### Externally

Front Garden - Blockwork paved driveway, lawn, side access & outside light.

Rear Garden - Indian sandstone patio, garden shed, mature