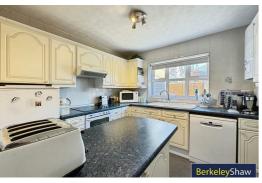

#### Kitchen

UPVC double glazed window to side elevation, range of wall and base units, breakfast island, induction hob, electric oven, extractor fan, 1 1/2 bowl sink with chrome mixer tap & combi boiler.