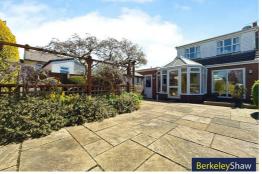

#### Conservatory

UPVC double glazed windows and door to rear elevation, part brick built, radiator & wall lights.

#### Externally

Front Garden - Blockwork paved driveway, lawn, side access & outside light.

Rear Garden - Indian sandstone patio, garden shed, mature