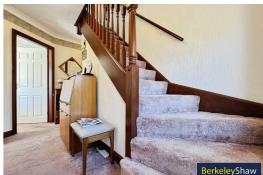

#### **Entrance hall**

UPVC double glazed window to side elevation, stairs to first shrubs and trees, side access & gravel seating area. floor, radiator, storage cupboard under stairs.

#### Landing

Fitted cupboards, feature circular window, loft access, radiator.