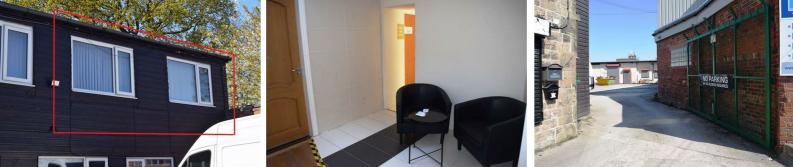

The subject property benefits from a shared ground floor entrance hall with stairs to the first floor and has the benefit of an open plan office with double glazing. In addition, there is a communal adjacent staff room, a shower room with WC and kitchen facilities

The office area is approximately 21 sqm (223 sqft).

There is a landlord re-charge for water rates and sub-meters for electricity usage.

Outside the business centre is accessed via a security gate and a rear yard with communal parking with one space included.