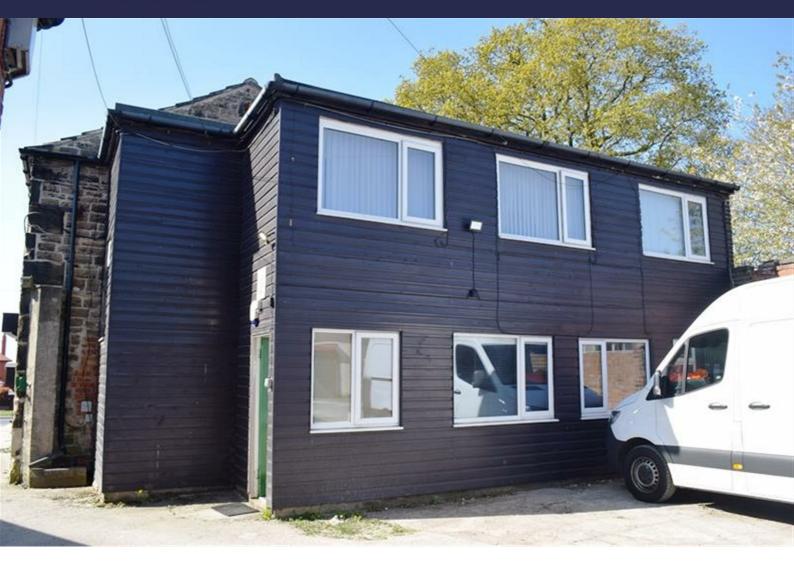

## 92 Liverpool Road North, Liverpool, L31 2HN £3,600 Per Annum

Available immediately - 1st Floor Office To Let in a shared office suite close to the heart of Maghull. The property is situated within a shared building, offering a collaborative atmosphere that is ideal for networking and fostering creativity.

The subject property benefits from a shared ground floor entrance hall with stairs to the first floor and has the benefit of an open plan office with double glazing. In addition, there is a communal adjacent staff room, a shower room with WC and kitchen facilities

The office area is approximately 21 sqm (223 sqft).

There is a landlord re-charge for water rates and sub-meters for electricity usage.

Outside the business centre is accessed via a security gate and a rear yard with communal parking with one space included.