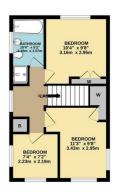

## **Downstairs WC**

**Family Room** 14'9" x 13'8" (4.52 x 4.17)

Lounge 11'3" x 11'1" (3.43 x 3.38)

**Kitchen/Diner** 24'8" x 10'10" (7.53 x 3.32)

**Conservatory** 14'9" x 13'8" (4.52 x 4.17)

**Bedroom 1** 11'3" x 9'8" (3.43 x 2.95)

**Bedroom 2** 10'4" x 9'8" (3.16 x 2.95)

**Bedroom 3** 7'3" x 7'2" (2.23 x 2.19)

Bathroom 10'4" x 5'1" (3.16 x 1.57)

1ST FLOO

While very attempt has been made to ensure the accuracy of the floorplan contained here, measureme of doors, involven, nooms and any other learns are approximate and no responsibility is taken to rany em emission or mis-statement. This plan is for illustrative purposes only and should be used as such by an prospective purchase. The service, systems and appliances shown have not been tested and no quara measurement.