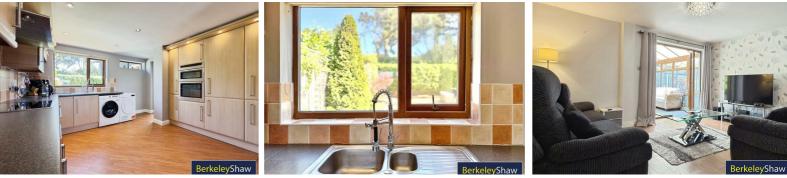

Boasting generous and versatile living accommodation throughout, the property briefly comprises: a welcoming entrance hallway, a spacious front reception room ideal for relaxing or entertaining, and a second reception room which offers flexible use. The heart of the home lies in the large, open-plan kitchen diner – a fantastic space for both everyday living and entertaining, with ample room for family dining.

To the rear, a bright and airy conservatory opens onto the private garden, which is not overlooked, providing a tranquil retreat for enjoying long summer evenings. A convenient downstairs WC completes the ground floor. Upstairs, you'll find three well-proportioned bedrooms and a modern family bathroom. The property also benefits from driveway parking for multiple vehicles.