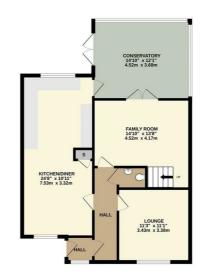

## Hall

## **Downstairs WC**

**Family Room** 14'9" x 13'8" (4.52 x 4.17)

Lounge 11'3" x 11'1" (3.43 x 3.38)

**Kitchen/Diner** 24'8" x 10'10" (7.53 x 3.32)

**Conservatory** 14'9" x 13'8" (4.52 x 4.17)

**Bedroom 1** 11'3" x 9'8" (3.43 x 2.95)

**Bedroom 2** 10'4" x 9'8" (3.16 x 2.95)

**Bedroom 3** 7'3" x 7'2" (2.23 x 2.19)

Bathroom 10'4" x 5'1" (3.16 x 1.57)

1ST FLOO

While very attempt has been made to ensure the accuracy of the floorplan contained here, measureme of doors, involven, nooms and any other learns are approximate and no responsibility is taken to rany em emission or mis-statement. This plan is for illustrative purposes only and should be used as such by an prospective purchase. The service, systems and appliances shown have not been tested and no quara measurement.