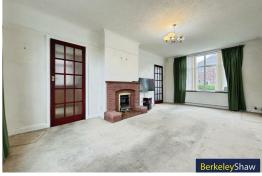

# Living/dining room

Double glazed windows, 2 x radiators, gas fire & access through to kitchen.