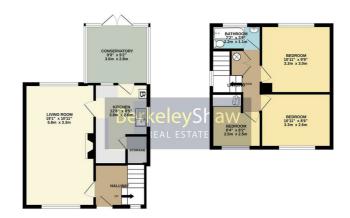

The ground floor comprises a bright entrance hall leading into a spacious dining/living room with dual aspect windows, creating a light-filled and airy feel throughout. The kitchen provides ample storage and worktop space, and a rear conservatory with French doors opens out to the mature rear garden, ideal for entertaining or relaxing.

Upstairs, the home features three well-proportioned bedrooms and a three-piece fitted bathroom, accessed via a generous landing.

While the property has been well maintained, it would benefit from some modernisation, offering the perfect opportunity to personalise and add value.

# **Entrance hall**

UPVC door, radiator & double glazed window.

# Living/dining room

Double glazed windows, 2 x radiators, gas fire & access through to kitchen.

#### Kitchen

Double glazed windows, range of wall & base units, door through to conservatory, ceramic sink, electric cooker, space for washing machine, part tiled walls & access through to the conservatory.

# Conservatory

UPVC double glazed window & French style doors out to the rear garden.

# Landing

Double glazed window, loft access & storage cupboard housing the immersion heater.

#### Bedroom 1

Double glazed window & radiator.

#### Bedroom 2

Double glazed window & radiator.

# **Bedroom 3**

Double glazed window, fitted wardrobe & radiator.

# **Bathroom**

Double glazed window, WC, basin, radiator & bath with electric shower.

# **Externally**

Paved & artificial turfed front garden with gated side access to the rear garden.

Rear garden with raised mature borders, lawn & garden shed.

GROUND FLOOP

1ST FLOC

Whilst every attempt has been made to ensure the accuracy of the floorplan contained here, measurements of doors, windows, rooms and any other items are approximate and no responsibility is taken for any error, crisistion or mis-attement. This plan is for illustrative purposes only and should be used as such by any prospective purchaser. The senices, systems and appliances shown have not been tested and no guarantee