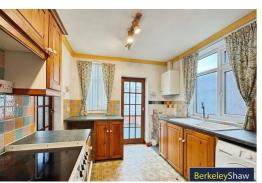

#### Kitchen

Double glazed windows, range of wall & base units, door through to conservatory, ceramic sink, electric cooker, space for washing machine, part tiled walls & access through to the conservatory.