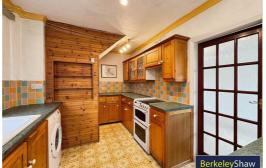

#### Kitchen

Double glazed windows, range of wall & base units, door through to conservatory, ceramic sink, electric cooker, space for washing machine, part tiled walls & access through to the conservatory.