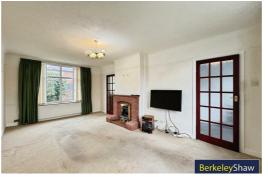

# Living/dining room

Double glazed windows, 2 x radiators, gas fire & access through to kitchen.