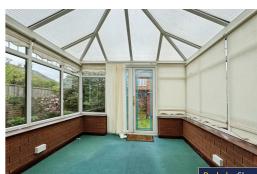

# Conservatory

UPVC double glazed window & French style doors out to the rear garden.