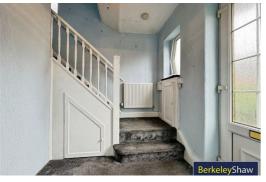

# **Entrance hall**

UPVC door, radiator & double glazed window.

# Landing

Double glazed window, loft access & storage cupboard housing the immersion heater.