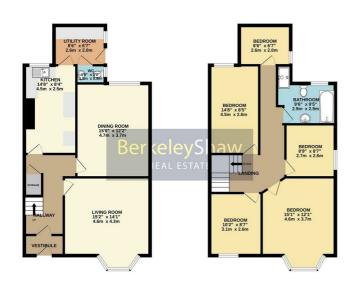

Stepping inside, you are welcomed by a vestibule leading to a spacious entrance hall, complete with understairs storage. The ground floor boasts a large bay-fronted living room, a rear dining room, and a spacious kitchen with direct access to a utility room and ground floor WC—perfect for busy family life.

Upstairs, the generous landing provides access to five well-proportioned bedrooms, offering flexibility for growing families or home office space. A modern four-piece bathroom completes the upper floor, adding to the home's convenience.

With its superb location, ample space, and fantastic potential, this property is a must-see. Contact us today to arrange your viewing!

GROUND FLOOR

1ST FLOOR

White every attempt has been made to ensure the accuracy of the Booglan contained here, measurements of doors, window, storem and any other terms are appointed and in organizative proposibility is taken the any ency, evension or mo-statement. This plan is for illustrative purposes only and should be used as such by any prospective parchaser. The services, systems and appliances them have not been tested and no guarantee as to the operational procession or provide the services.