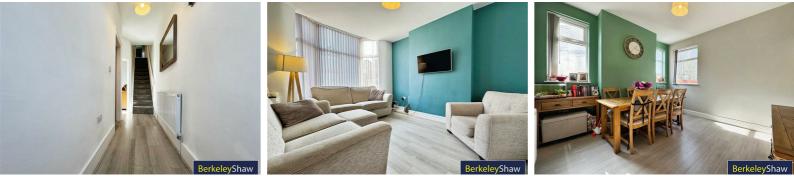

Stepping inside, you are greeted by a bright and welcoming entrance hall leading to a bay-fronted living room, perfect for relaxing in natural light. The spacious dining room benefits from dual-aspect windows, creating a bright and inviting space ideal for entertaining. The modern fitted kitchen is well-equipped with a range of integrated appliances and offers convenient access to the rear yard.

## Hallway

Laminate floor & radiator.

#### Living room

Double glazed windows to bay, radiator & laminate floor.