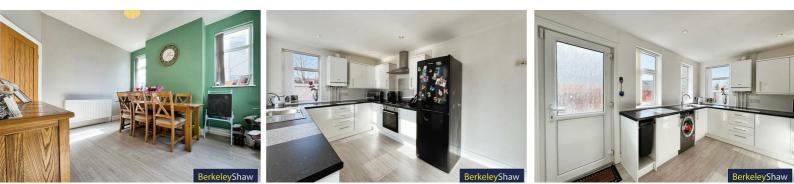

Stepping inside, you are greeted by a bright and welcoming entrance hall leading to a bay-fronted living room, perfect for relaxing in natural light. The spacious dining room benefits from dual-aspect windows, creating a bright and inviting space ideal for entertaining. The modern fitted kitchen is well-equipped with a range of integrated appliances and offers convenient access to the rear yard.

#### Dining room

2 x double glazed windows, radiator & laminate floor.

#### **Kitchen**

2 x double glazed windows, UPVC door to rear yard, range of wall & base units, stainless steel sink, combi boiler, laminate floor, radiator, extractor hood, gas burning hob, electric oven & space for washing machine.