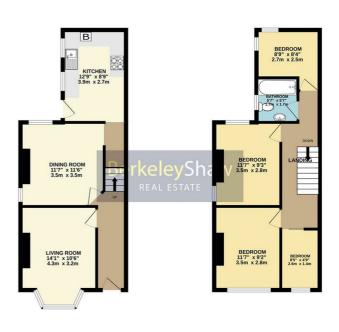

Upstairs, the spacious landing leads to four versatile bedrooms, one of which is currently utilised as a walk-in wardrobe, offering ample storage space. A stylish three-piece family bathroom completes the first floor.

#### Landing

Loft access & spotlights.

#### Bedroom 1

Double glazed window & radiator.

#### Bedroom 2

2 x Double glazed windows & radiator.

#### Bedroom 3

2 x Double glazed windows & radiator.

#### Bedroom 4

Currently utilised as a walk in wardrobe- double glazed window & radiator.

#### Bathroom

Double glazed window, tiled floor, tiled walls, heated towel rail, WC, basin, bath with thermostatic shower & spotlights.

### Externally

Walled and gated rear yard with communal side access to rear storage unit.

GROUND FLOOR

1ST FLOOR

hist every attempt has been made to ensure the accuracy of the floorplan contained here, measurements d doors, windows, rooms and any other items are approximate and no responsibility is taken for any emor, omission or mis-statement. This plan is for illustrative purposes only and should be used as such by any specified purplication. The services, systems and applications shown have not been tested and no guarantee and the service services.