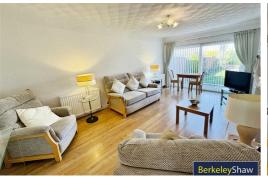

Inside, the home features a welcoming hallway leading to a spacious living room with sliding doors that open onto the rear garden, allowing for plenty of natural light. The modern fitted kitchen comes equipped with a range of integrated appliances, making meal preparation a breeze. The master bedroom boasts fitted wardrobes, while the second bedroom is currently utilized as an additional reception room, offering flexible living space. A contemporary shower room completes the interior.

### Living room

Laminate floor, UPVC sliding door, radiator & gas fire.