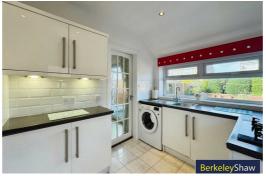

#### Kitchen

Double glazed window, range of wall & base units, gas burning hob, electric oven, integrated fridge freezer, stainless steel sink with drainer, door to side elevation & tiled splash back.