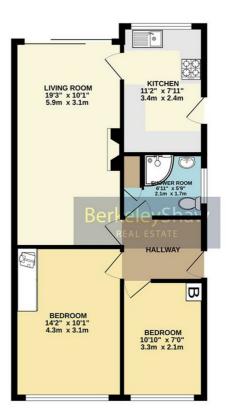

Inside, the home features a welcoming hallway leading to a spacious living room with sliding doors that open onto the rear garden, allowing for plenty of natural light. The modern fitted kitchen comes equipped with a range of integrated appliances, making meal preparation a breeze. The master bedroom boasts fitted wardrobes, while the second bedroom is currently utilized as an additional reception room, offering flexible living space. A contemporary shower room completes the interior.

### Living room

Laminate floor, UPVC sliding door, radiator & gas fire.

#### Kitchen

Double glazed window, range of wall & base units, gas burning hob, electric oven, integrated fridge freezer, stainless steel sink with drainer, door to side elevation & tiled splash back.

#### Bedroom 1

Double glazed window, laminate floor, radiator & fitted wardrobe.

#### Bedroom 2

Laminate floor, double glazed window, radiator & combi boiler.

#### Shower room

Double glazed window, storage cupboard, corner shower with electric shower, WC, basin, tiled walls, loft access, spotlights & radiator.