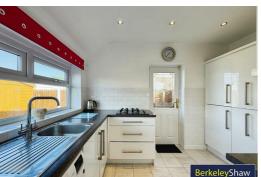

#### Kitchen

Double glazed window, range of wall & base units, gas burning hob, electric oven, integrated fridge freezer, stainless steel sink with drainer, door to side elevation & tiled splash back.