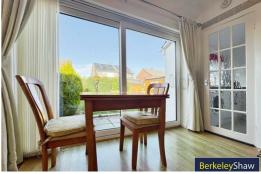

Inside, the home features a welcoming hallway leading to a spacious living room with sliding doors that open onto the rear garden, allowing for plenty of natural light. The modern fitted kitchen comes equipped with a range of integrated appliances, making meal preparation a breeze. The master bedroom boasts fitted wardrobes, while the second bedroom is currently utilized as an additional reception room, offering flexible living space. A contemporary shower room completes the interior.

### Living room

Laminate floor, UPVC sliding door, radiator & gas fire.