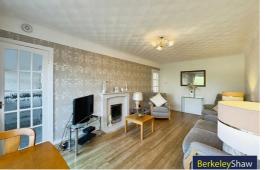

Inside, the home features a welcoming hallway leading to a spacious living room with sliding doors that open onto the rear garden, allowing for plenty of natural light. The modern fitted kitchen comes equipped with a range of integrated appliances, making meal preparation a breeze. The master bedroom boasts fitted wardrobes, while the second bedroom is currently utilized as an additional reception room, offering flexible living space. A contemporary shower room completes the interior.

### Living room

Laminate floor, UPVC sliding door, radiator & gas fire.