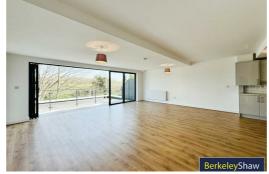

What truly sets this home apart is the bright and airy open-plan kitchen and living area, thoughtfully designed with modern fittings and high-end integrated appliances. The expansive bi-fold doors seamlessly connect the indoors to a large, sun-filled balcony overlooking the landscaped communal gardens—perfect for enjoying your morning coffee or hosting summer gatherings with family and friends.

## Lounge/Dining/Kitchen

27'4" max x 22'0" (8.34 max x 6.73)