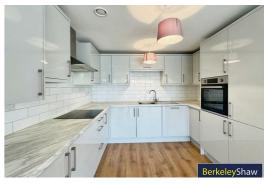

What truly sets this home apart is the bright and airy open-plan kitchen and living area, thoughtfully designed with modern fittings and high-end integrated appliances. The expansive bi-fold doors seamlessly connect the indoors to a large, sun-filled balcony overlooking the landscaped communal gardens—perfect for enjoying your morning coffee or hosting summer gatherings with family and friends.

## Lounge/Dining/Kitchen

27'4" max x 22'0" (8.34 max x 6.73)