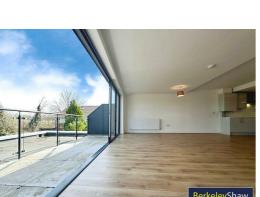

What truly sets this home apart is the bright and airy open-plan kitchen and living area, thoughtfully designed with modern fittings and high-end integrated appliances. The expansive bi-fold doors seamlessly connect the indoors to a large, sun-filled balcony overlooking the landscaped communal gardens—perfect for enjoying your morning coffee or hosting summer gatherings with family and friends.

## Lounge/Dining/Kitchen

27'4" max x 22'0" (8.34 max x 6.73)

#### **Terrace**