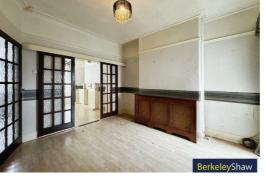

Stepping inside, the home comprises a vestibule and welcoming hallway, leading to a spacious through living/dining room, cleverly separated by sliding doors for flexible living. A door from the dining area provides access to the rear yard, offering a private outdoor space. Completing the ground floor is a fitted kitchen.