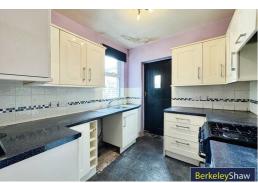

Stepping inside, the home comprises a vestibule and welcoming hallway, leading to a spacious through living/dining room, cleverly separated by sliding doors for flexible living. A door from the dining area provides access to the rear yard, offering a private outdoor space. Completing the ground floor is a fitted kitchen.