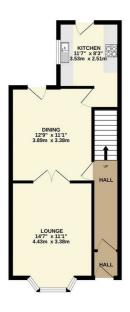

Stepping inside, the home comprises a vestibule and welcoming hallway, leading to a spacious through living/dining room, cleverly separated by sliding doors for flexible living. A door from the dining area provides access to the rear yard, offering a private outdoor space. Completing the ground floor is a fitted kitchen.

Contact us today to arrange your viewing!

GROUND FLOOR

1ST FLOOR

Whilst every attempt has been made to ensure the accuracy of the floorplan contained here, measurements of doors, windows, rooms and any other items are approximate and no responsibility in taken for any error, omission or mis-statement. This plan is for illustrative purposes only and should be used as such by any prospective purchaser. The services, systems and appliances shown have not been lested and no guarantee