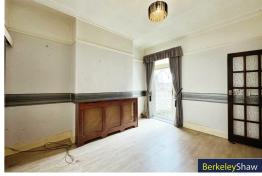

Stepping inside, the home comprises a vestibule and welcoming hallway, leading to a spacious through living/dining room, cleverly separated by sliding doors for flexible living. A door from the dining area provides access to the rear yard, offering a private outdoor space. Completing the ground floor is a fitted kitchen.