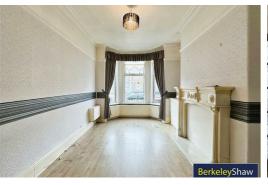

Stepping inside, the home comprises a vestibule and welcoming hallway, leading to a spacious through living/dining room, cleverly separated by sliding doors for flexible living. A door from the dining area provides access to the rear yard, offering a private outdoor space. Completing the ground floor is a fitted kitchen.