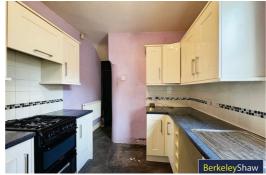

Stepping inside, the home comprises a vestibule and welcoming hallway, leading to a spacious through living/dining room, cleverly separated by sliding doors for flexible living. A door from the dining area provides access to the rear yard, offering a private outdoor space. Completing the ground floor is a fitted kitchen.