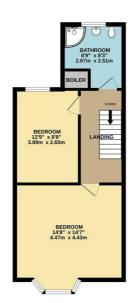

Up stairs, the property offers two generously sized double bedrooms and a spacious shower room. Additional benefits include gas central heating and double glazing throughout.

With its prime location, fantastic potential, and no onward chain, this home is an excellent opportunity not to be missed!

Contact us today to arrange your viewing!

GROUND FLOOR

1ST FLOOR

Whilst every attempt has been made to ensure the accuracy of the floorplan contained here, measurements of doors, windows, rooms and any other items are approximate and no responsibility in taken for any error, omission or mis-statement. This plan is for illustrative purposes only and should be used as such by any prospective purchaser. The services, systems and appliances shown have not been lested and no guarantee