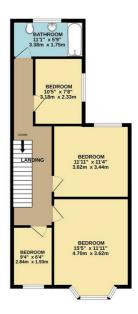

# Landing

Carpet

#### Bedroom 1

15'5" x 11'10" (4.70 x 3.62)

Double glazed bay window, laminate flooring and radiator

#### Bedroom 2

11'10" x 11'3" (3.62 x 3.44)

Double glazed window, laminate flooring and radiator

#### Bedroom 3

10'5" x 7'7" (3.18 x 2.33)

Double glazed window, laminate flooring, fitted wardrobe and radiatorg

#### Bedroom 4

9'3" x 6'3" (2.84 x 1.93)

Double glazed window, carpet and radiator

#### **Bathroom**

11'1" x 5'8" (3.38 x 1.75)

double glazed windows, part tiled walls, ladder towel rail, panelled bath with shower over, low level w.c and sink