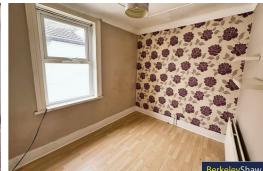

#### Bedroom 3

10'5" x 7'7" (3.18 x 2.33)

Double glazed window, laminate flooring, fitted wardrobe and radiatorg

#### Bedroom 4

9'3" x 6'3" (2.84 x 1.93)

Double glazed window, carpet and radiator