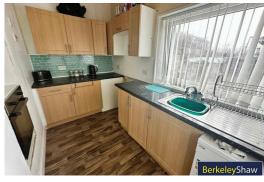

#### Kitchen

11'1" x 5'8" (3.38 x 1.75)

Double glazed window, double glazed exterior door, kitchen comprises of a range of fitted base and wall units with electric oven, dishwasher