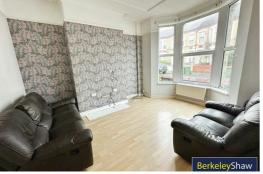

## Front Reception Room

15'5" x 13'0" (4.70 x 3.98)

Double glazed bay window, radiator, laminate flooring