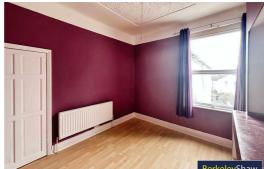

#### Bedroom 1

15'5" x 11'10" (4.70 x 3.62)

Double glazed bay window, laminate flooring and radiator

#### Bedroom 2

11'10" x 11'3" (3.62 x 3.44)

Double glazed window, laminate flooring and radiator