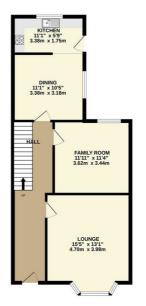

## Hallway

Entrance door, understairs storage x 2, carpet

## Front Reception Room

15'5" x 13'0" (4.70 x 3.98)

Double glazed bay window, radiator, laminate flooring

## **Rear Reception**

11'10" x 11'3" (3.62 x 3.44)

Double glazed window, radiator, carpet

# **Dining Room**

11'1" x 10'5" (3.38 x 3.18)

Double glazed window, radiator, laminate flooring, boiler

#### Kitchen

11'1" x 5'8" (3.38 x 1.75)

Double glazed window, double glazed exterior door, kitchen comprises of a range of fitted base and wall units with electric oven, dishwasher

# Rear Garden

Paved patio area, grass lawn

ROUND FLOOR

1ST FLOOR

of doors, windows, rooms and any other items are approximate and no responsibility is taken to any em consistion or mis-statement. This plan is for illustrative purposes only and should be used as such by any prospective purchaser. The services, systems and appliances shown have not been lested and no guaran as to their operability or efficiency can be given. Made with Merpoix CODO.