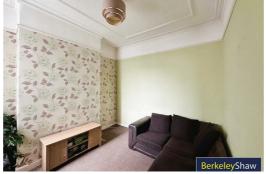

## **Rear Reception**

11'10" x 11'3" (3.62 x 3.44)

Double glazed window, radiator, carpet