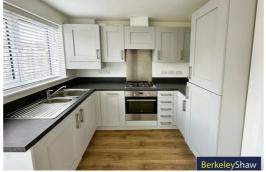

# Kitchen Diner

Double glazed window and french doors, tiled flooring, kitchen comprises on a range of fitted base and wall units with stainless steel inset sink and taps, appliances include integrated Oven and hob, washing machine, dishwasher, fridge and freezer and extractor hood, radiator