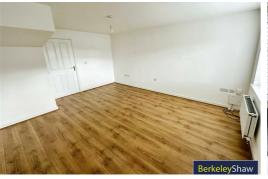

# Lounge

Double glazed window, laminate flooring, radiator, walk in storage cupboard

#### Bedroom 1

Double glazed window, radiator,m blind and carpet

### Bedroom 2

Double glazed window, radiator, m blind and carpet

#### Bedroom 3

Double glazed window, radiator, blind and carpet