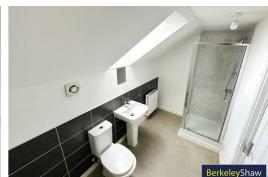

# **Ensuite Shower Room**

Velux window, part tiled radiator shower base and glass cubical, shower, low level w.c. and sink