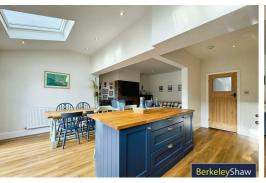

Step inside to a welcoming entrance hall, leading to a convenient WC and a cosy front living room, complete with a feature log-burning stove—perfect for relaxing evenings. At the heart of the home is the stunning rear kitchen diner, boasting a central island, bi-folding doors, and two skylights that flood the space with natural light. This stylish kitchen is fitted with a range of integrated appliances, making it as functional as it is beautiful.

# Kitchen diner/living room

UPVC bifolding doors, double glazed window, 2 x sky lights, range of wall & base units, Belfast sink, integrated dishwasher, oak effect work tops, 2 x radiators, laminate flooring, central island with breakfast bar & spotlights.