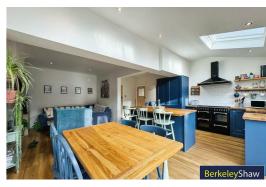

Step inside to a welcoming entrance hall, leading to a convenient WC and a cosy front living room, complete with a feature log-burning stove—perfect for relaxing evenings. At the heart of the home is the stunning rear kitchen diner, boasting a central island, bi-folding doors, and two skylights that flood the space with natural light. This stylish kitchen is fitted with a range of integrated appliances, making it as functional as it is beautiful.

# Kitchen diner/living room

UPVC bifolding doors, double glazed window, 2 x sky lights, range of wall & base units, Belfast sink, integrated dishwasher, oak effect work tops, 2 x radiators, laminate flooring, central island with breakfast bar & spotlights.