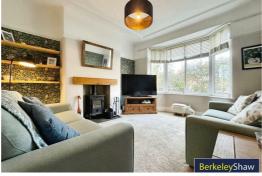

rated appliances, making it as functional as it is beautiful.

A handy utility room with fitted storage and a combi boiler completes the ground floor.

 $Up stairs, a spacious landing provides \ access to three \ well-proportioned \ bedrooms \ and \ a \ modern \ family \ bathroom, \ designed \ to \ a \ high \ standard.$ 

Externally, the property offers driveway parking to the front, while the spacious rear garden provides the perfect outdoor retreat. Featuring a patio area, mature borders, a lawn, and a charming summer house, this garden is ideal for entertaining or unwinding in the sunshine.

Further benefits to the property include gas central heating & double glazing.

This exceptional home is ready to move into—don't miss your chance to view! Contact us today to arrange a viewing.







#### **Entrance hall**

Parquet flooring, radiator, stairs to first floor & composite front door.

### W C

Double glazed window, WC, basin, part tiled walls, towel radiator & spotlights.

# Sitting room

Double glazed windows to bay, radiator & log burning stove

# Kitchen diner/living room

UPVC bifolding doors, double glazed window, 2 x sky lights, range of wall & base units, Belfast sink, integrated dishwasher, oak effect work tops, 2 x radiators, laminate flooring, central island with breakfast bar & spotlights.

# **Utility room**

UPVC double glazed door to side elevation & windows, radiator, storage & combi boiler.

## Landing

Double glazed window, loft access with pull down ladder & laminate flooring.

### Bedroom 1

Double glazed window, radiator & storage cupboard.

#### Be