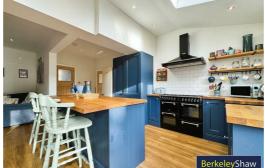

Step inside to a welcoming entrance hall, leading to a convenient WC and a cosy front living room, complete with a feature log-burning stove—perfect for relaxing evenings. At the heart of the home is the stunning rear kitchen diner, boasting a central island, bi-folding doors, and two skylights that flood the space with natural light. This stylish kitchen is fitted with a range of integrated appliances, making it as functional as it is beautiful.

# Kitchen diner/living room

UPVC bifolding doors, double glazed window, 2 x sky lights, range of wall & base units, Belfast sink, integrated dishwasher, oak effect work tops, 2 x radiators, laminate flooring, central island with breakfast bar & spotlights.