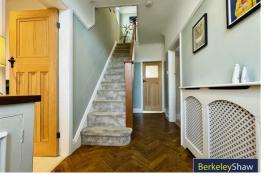

#### **Entrance hall**

Parquet flooring, radiator, stairs to first floor & composite front door.