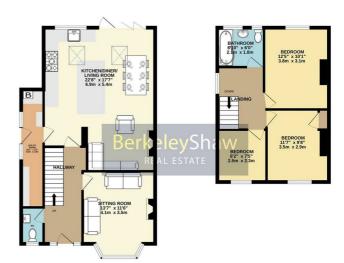

#### **Entrance hall**

Parquet flooring, radiator, stairs to first floor & composite front door.

### W C

Double glazed window, WC, basin, part tiled walls, towel radiator & spotlights.

# Sitting room

Double glazed windows to bay, radiator & log burning stove

# Kitchen diner/living room

UPVC bifolding doors, double glazed window, 2 x sky lights, range of wall & base units, Belfast sink, integrated dishwasher, oak effect work tops, 2 x radiators, laminate flooring, central island with breakfast bar & spotlights.

# **Utility room**

UPVC double glazed door to side elevation & windows, radiator, storage & combi boiler.

## Landing

Double glazed window, loft access with pull down ladder & laminate flooring.

### Bedroom 1

Double glazed window, radiator & storage cupboard.

#### Bedroom 2

Double glazed window & radiator.

#### Bedroom 3

Double glazed window & radiator.

#### **Bathroom**

2 x double glazed windows, tiled floor, tiled walls, bath with glass screen & electric shower, basin, WC, towel radiator & spotlights.

#### Externally

Driveway parking to front. Rear garden with patio area, lawn, mature borders, summer house & gated side access.

Whits every attempt has been made to ensure the accuracy of the focupies contained here, measurements of does, sundenes, sooms and early other times are approximate and for responsibility in takers for any excorrections or mis-statement. The plan is for its abstratery emproses only and should be used as such by any prospective purchaset. The services, systems and appliances shown have not been selected and no guarantee.