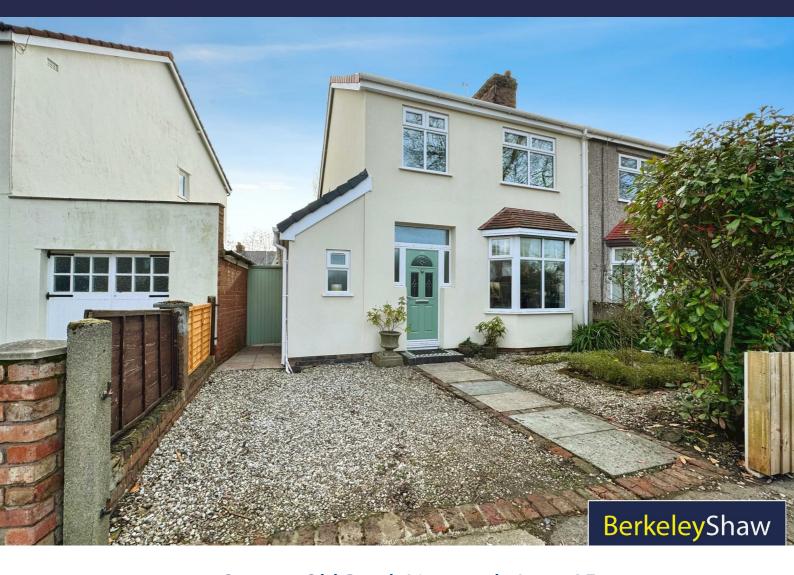

# 16 Garston Old Road, Liverpool, L19 9AF

£350,000

Welcome to this beautifully renovated three-bedroom home on Garston Old Road. This fantastic home perfectly blends modern style with cosy charm. The current owners have transformed this property, creating an impressive open-plan kitchen diner/living space, ideal for contemporary family living.

Externally, the property offers driveway parking to the front, while the spacious rear garden provides the perfect outdoor retreat. Featuring a patio area, mature borders, a lawn, and a charming summer house, this garden is ideal for entertaining or unwinding in the sunshine.

#### Externally

Driveway parking to front. Rear garden with patio area, lawn, mature borders, summer house & gated side access.

Whits every attempt has been made to ensure the accuracy of the focupies contained here, measurements of does, sundenes, sooms and early other times are approximate and for responsibility in takers for any excorrections or mis-statement. The plan is for its abstratery emproses only and should be used as such by any prospective purchaset. The services, systems and appliances shown have not been selected and no guarantee.