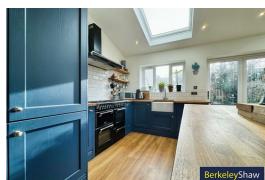

Step inside to a welcoming entrance hall, leading to a convenient WC and a cosy front living room, complete with a feature log-burning stove—perfect for relaxing evenings. At the heart of the home is the stunning rear kitchen diner, boasting a central island, bi-folding doors, and two skylights that flood the space with natural light. This stylish kitchen is fitted with a range of integrated appliances, making it as functional as it is beautiful.

# Kitchen diner/living room

UPVC bifolding doors, double glazed window, 2 x sky lights, range of wall & base units, Belfast sink, integrated dishwasher, oak effect work tops, 2 x radiators, laminate flooring, central island with breakfast bar & spotlights.