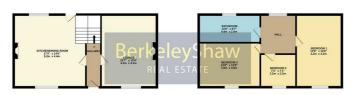

## Hall

Lounge

Kitchen/Dining Room

Bedroom 1

Bedroom 2

Bedroom 3

Bathroom

Landing

GROUND FLOOR 567 sq.ft. (52.6 sq.m.) approx. 1ST FLOOR 574 sq.ft. (53.3 sq.m.) approx.

IDFALL FLOOR ARCA: TL41 SQR. [L0013g.m] approx. While every already liab bein make source the accuracy of the floorgian contained here, measurements of doors, rooms and any other terms are approximate and no responsibility is taken for any error consistenci or mis-atterment. This plan is the fluantative proposed only and hold be used as such by any prospective purchaser. The services, systems and appliances shown have not been tested and no gausanitie as to the operating on the services of the service of the services of the services.