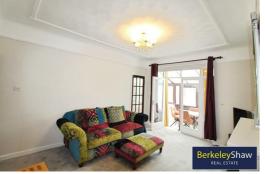

Upon entering, you will find a welcoming reception room that provides a warm and inviting space for relaxation or entertaining guests. The bungalow features two well-proportioned bedrooms, each offering ample natural light and a cosy atmosphere, making them perfect for restful nights.

#### Lounge

Electric fireplace with surround, large radiator, single chair and 2 seater settee