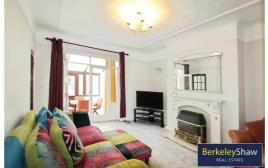

#### Lounge

Electric fireplace with surround, large radiator, single chair and 2 seater settee