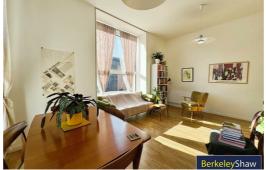

Stepping inside, you'll immediately appreciate the high ceilings and abundance of natural light that enhance the sense of space given the corner position of the apartment. The inviting entrance hall leads to two well-proportioned double bedrooms, providing comfortable and stylish living and a modern three-piece bathroom. The heart of the home is the fantastic open-plan kitchen and living area, a beautifully bright and airy space—perfect for entertaining, relaxing, or working from home.

# Kitchen diner/living area

Laminate floor, 2 x electric heaters, 3 x sash windows with secondary glazing, double glazed window to side elevation, range of wall & base units, stainless steel sink with drainer, Neff oven, Neff induction hob, tiled splash back & extractor hood.