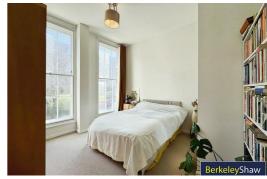

#### Bedroom 1

Large sash windows with secondary glazing & electric heater.

#### Bedroom 2

Sash window with secondary glazing & electric heater.