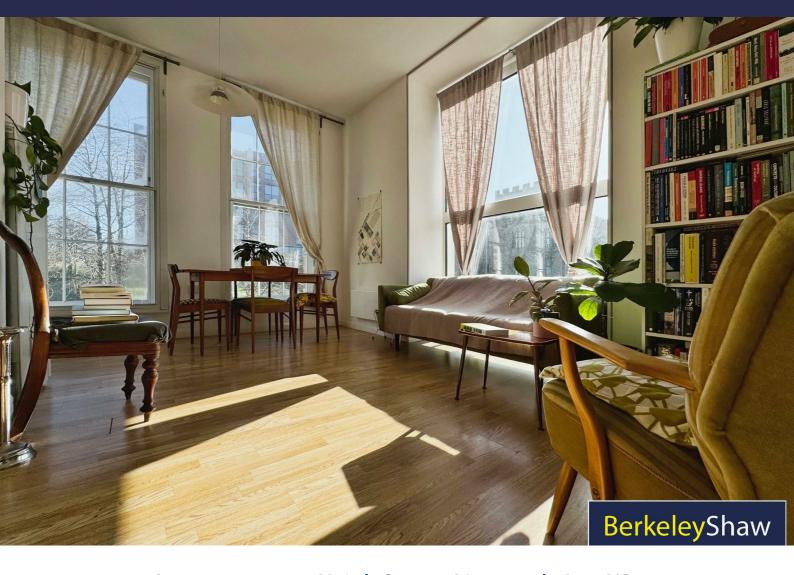

Stepping inside, you'll immediately appreciate the high ceilings and abundance of natural light that enhance the sense of space given the corner position of the apartment. The inviting entrance hall leads to two well-proportioned double bedrooms, providing comfortable and stylish living and a modern three-piece bathroom. The heart of the home is the fantastic open-plan kitchen and living area, a beautifully bright and airy space—perfect for entertaining, relaxing, or working from home.

# Kitchen diner/living area

Laminate floor, 2 x electric heaters, 3 x sash windows with secondary glazing, double glazed window to side elevation, range of wall & base units, stainless steel sink with drainer, Neff oven, Neff induction hob, tiled splash back & extractor hood.