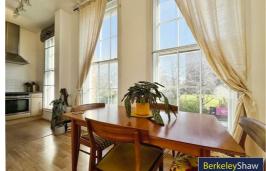

Stepping inside, you'll immediately appreciate the high ceilings and abundance of natural light that enhance the sense of space given the corner position of the apartment. The inviting entrance hall leads to two well-proportioned double bedrooms, providing comfortable and stylish living and a modern three-piece bathroom. The heart of the home is the fantastic open-plan kitchen and living area, a beautifully bright and airy space—perfect for entertaining, relaxing, or working from home.

# Kitchen diner/living area

Laminate floor, 2 x electric heaters, 3 x sash windows with secondary glazing, double glazed window to side elevation, range of wall & base units, stainless steel sink with drainer, Neff oven, Neff induction hob, tiled splash back & extractor hood.