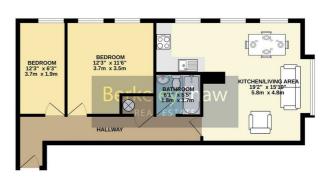

Stepping inside, you'll immediately appreciate the high ceilings and abundance of natural light that enhance the sense of space given the corner position of the apartment. The inviting entrance hall leads to two well-proportioned double bedrooms, providing comfortable and stylish living and a modern three-piece bathroom. The heart of the home is the fantastic open-plan kitchen and living area, a beautifully bright and airy space—perfect for entertaining, relaxing, or working from home.

# Communal hallway

Secure access & stairs to first floor.

#### **Entrance hall**

Laminate floor and electric heater.

# Kitchen diner/living area

Laminate floor, 2 x electric heaters, 3 x sash windows with secondary glazing, double glazed window to side elevation, range of wall & base units, stainless steel sink with drainer, Neff oven, Neff induction hob, tiled splash back & extractor hood.

#### Bedroom 1

Large sash windows with secondary glazing & electric heater.

#### Bedroom 2

Sash window with secondary glazing & electric heater.

### **Bathroom**

WC, basin, bath with glass shower screen & shower, part tiled walls, electric heater & extractor fan.

## **Externally**

Gated parking, bin store & pedestrian access.

Whitel every attempt has been made to ensure the accuracy of the floorplan contained here, missistements of door, sendon, rooms and any other items are approximate and no reoppositioity to staten for any enco, endoing or many statement. This plant is for items approximate party and should be used as such by any prospective participant. The state of the statement of the statemen