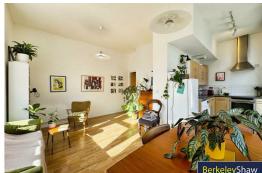

Stepping inside, you'll immediately appreciate the high ceilings and abundance of natural light that enhance the sense of space given the corner position of the apartment. The inviting entrance hall leads to two well-proportioned double bedrooms, providing comfortable and stylish living and a modern three-piece bathroom. The heart of the home is the fantastic open-plan kitchen and living area, a beautifully bright and airy space—perfect for entertaining, relaxing, or working from home.

# Kitchen diner/living area

Laminate floor, 2 x electric heaters, 3 x sash windows with secondary glazing, double glazed window to side elevation, range of wall & base units, stainless steel sink with drainer, Neff oven, Neff induction hob, tiled splash back & extractor hood.