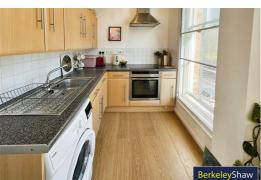

# Kitchen diner/living area

Laminate floor, 2 x electric heaters, 3 x sash windows with secondary glazing, double glazed window to side elevation, range of wall & base units, stainless steel sink with drainer, Neff oven, Neff induction hob, tiled splash back & extractor hood.