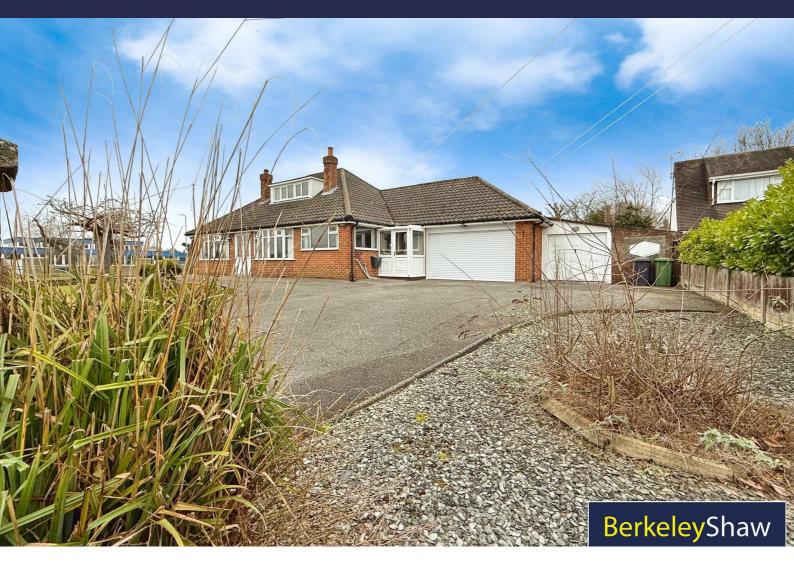

## 22 Roehampton Drive, Liverpool, L23 7XD Offers Over £575,000

Roehampton Drive in sought after Blundellsands is an EXTENDED detached 4 bedroom bungalow on a corner position with open views to Little Crosby with potential to develop and further improve.

One of the standout features of this bungalow is the generous parking space, accommodating up to six-eight vehicles. This is a rare find in residential properties and adds significant convenience for families with multiple cars or for those who enjoy hosting visitors. There is also a large garage with outdoor loo and adjoining further brick storage room.