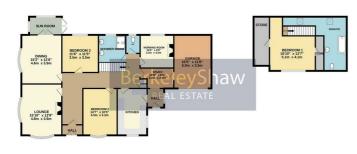

#### Morning Room

GROUND FLOOR 1646 sq.ft. (153.0 sq.m.) approx

1ST FLOOR 481 sq.ft. (44.7 sq.m.) approx

TOTALE.FORCED ADDR: 1:228 sp.R. (107.7 sp.R.) approx. White every detection to a total set of the set of the