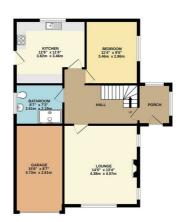

#### GROUND FL

#### Hall

#### Lounge

14'4" x 13'4" (4.38 x 4.07)

**Bathroom - Ground Floor** 8'6" x 7'2" (2.61 x 2.19)

**Bedroom 1 - Ground Floor** 

11'4" x 12'7" (3.46 x 3.86)

**DOUBLE** 

**Kitchen** 

12'6" x 11'4" (3.82 x 3.46)

### Garage

Whits every attempt has been made to ensure the accuracy of the floorplan contained here, measurements of doors, windows, sooms and any other items are approximate and no responsibility is staten for any ensy, missions or in stratement. This plant is for floorship exproves only and should be used as such by any prospective purchases. The services, systems and appliances shown have not been tested and no guarantee as to their operations of the descriptions of the services of the service