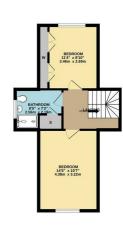

Bedroom 2 - First Floor 14'4" x 10'6" (4.38 x 3.22)

**DOUBLE** 

**Bedroom 3 - First Floor** 11'4" x 8'9" (3.46 x 2.69)

**DOUBLE** 

Bathroom - First Floor

8'4" x 7'2" (2.56 x 2.19)