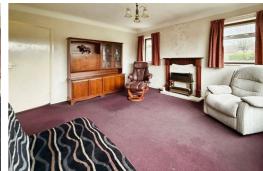

#### Lounge

14'4" x 13'4" (4.38 x 4.07)

**Bathroom - Ground Floor** 8'6" x 7'2" (2.61 x 2.19)

**Bedroom 1 - Ground Floor** 

11'4" x 12'7" (3.46 x 3.86)

**DOUBLE** 

**Kitchen** 

12'6" x 11'4" (3.82 x 3.46)