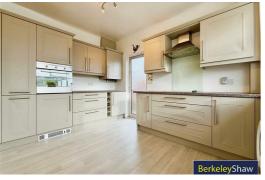

#### Kitchen

13'4" x 9'3" (4.07 x 2.84)

A modern and stylish kitchen with a range of high and base level units. Bay window looking onto sunny SOUTH facing garden. 1 & 1/2 stainless steel sink and drainer. Eye-level fan oven, integrated fridge freezer, hob with over extractor. Wood effect laminate flooring. Back door through to side and rear gardens.