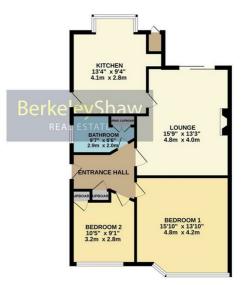

# 6'6",288'8" (2,88)

Access to all rooms, with new GRP composite front door.

#### Bedroom 1

15'10" x 13'10" (4.83 x 4.22)

DOUBLE room to the front aspect with bright bay window.

### **Bedroom 2/ Dining Room**

10'4" x 9'0" (3.17 x 2.76)

DOUBLE bedroom or dining room to the front aspect.

#### **Bathroom**

9'6" x 6'5" (2.92 x 1.98)

Full-size bath with over shower. Large full height storage cupboard which could be converted to a walk-in shower.

### Lounge

15'8" x 13'3" (4.79 x 4.05)

A spacious lounge with focal gas 'Living Flame' fireplace, patio doors looking onto your SOUTH facing gardens.

#### Kitchen

13'4" x 9'3" (4.07 x 2.84)

A modern and stylish kitchen with a range of high and base level units. Bay window looking onto sunny SOUTH facing garden. 1 & 1/2 stainless steel sink and drainer. Eye-level fan oven, integrated fridge freezer, hob with over extractor. Wood effect laminate flooring. Back door through to side and rear gardens.