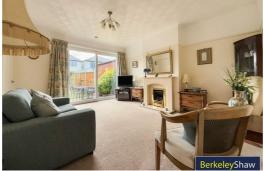

### Lounge

15'8" x 13'3" (4.79 x 4.05)

A spacious lounge with focal gas 'Living Flame' fireplace, patio doors looking onto your SOUTH facing gardens.