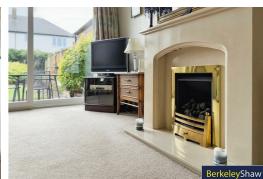

### Lounge

15'8" x 13'3" (4.79 x 4.05)

A spacious lounge with focal gas 'Living Flame' fireplace, patio doors looking onto your SOUTH facing gardens.