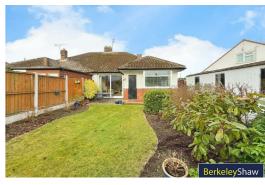

Outside to the front is a long driveway suitable for parking up to 3 cars and landscaped area. There is a detached GARAGE to the side and SOUTH facing rear GARDEN bordered with flower beds and grass lawn. There is a sunny patio area ideal for alfresco dining in the summer months.