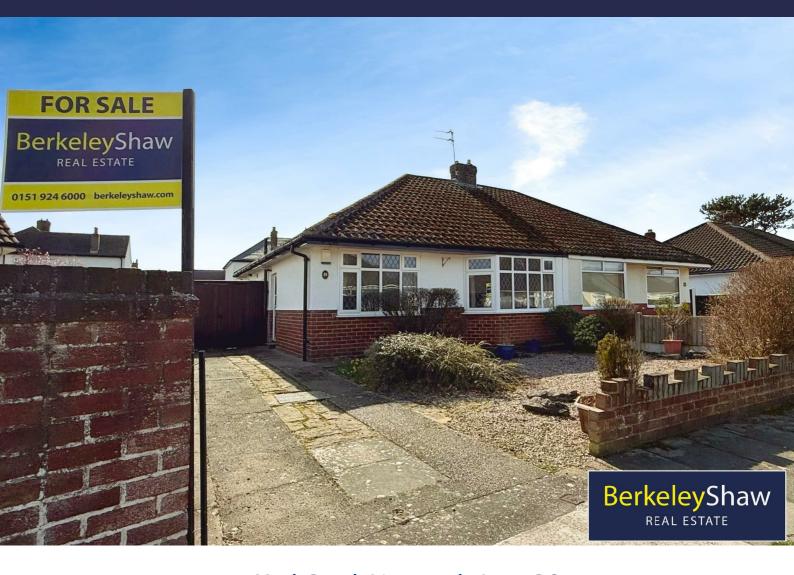

# 89 Mark Road, Liverpool, L38 0BQ

£275,000

Are you looking to down-size to the sought after coastal village of Hightown? With a local pub, florist, pharmacy, coffee shop, Blundellsands Sailing club and Hightown Cricket Club this is ideal for a peaceful retirement within a friendly community yet only 25 minutes direct train ride to Liverpool City Centre.

Outside to the front is a long driveway suitable for parking up to 3 cars and landscaped area. There is a detached GARAGE to the side and SOUTH facing rear GARDEN bordered with flower beds and grass lawn. There is a sunny patio area ideal for alfresco dining in the summer months.