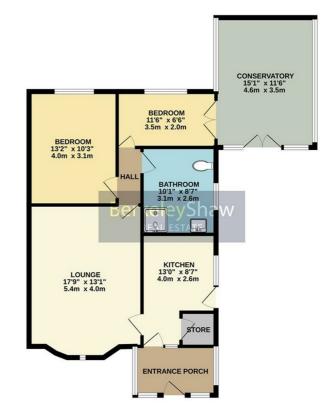

# Porch

Bright and spacious porch, leading through to kitchen.

# Kitchen

#### 13'1" x 8'6" (4.0 x 2.60)

Door to garden side decked patio area

# Lounge

#### 17'8" x 13'1" (5.40 x 4.00)

Feature electric fireplace with lighting. Large bay window to front aspect.

# Bathroom

10'2" x 8'6" (3.10 x 2.60) Walk-in double shower and double storage sinks.

### **Bedroom 1**

#### 13'1" x 10'2" (4.00 x 3.10)

DOUBLE Built-in solid wood wardrobes, bedside tables and chest of drawers. Window to rear garden.

# Bedroom 2

#### 11'5" x 6'6" (3.50 x 2.0)

DOUBLE Built-in mirror wardrobes. Doors through to conservatory, window to rear garden.

### Conservatory

#### 15'1" x 11'5" (4.60 x 3.50)

Large Conservatory with new insulated tiled roof with spotlights and Velux window. Patio doors to decked patio and garden.

#### Garage

Detached with lighting and electrics.

TOTAL FLOOR AREA: 879 sq.ft. (81.6 sq.m.) approx. White every attempt has been made to ensure the accuracy of the floopian contained here, measurements of doors, window, not most and any often times are apparament and to responsibility tables that the any ensu, prospective purchases. The services, systems and appliances shown have not been tested and no guarantee as to the openality or efficiency can be given.

Berkeley Shaw Estate Agents Limited. Company No. 0784754 Berkeley Shaw Real Estate Limited. Company No. 05206927

GROUND FLOOR 879 sq.ft. (81.6 sq.m.) approx.