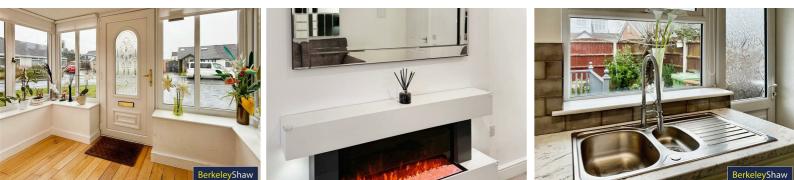

Two double bedrooms with built-in wardrobes, lounge with feature electric fireplace

The single-storey design ensures that all rooms are easily accessible, making it particularly suitable for individuals or families who prefer to avoid stairs.

# Porch

Bright and spacious porch, leading through to kitchen.

# Kitchen

#### 17'8" x 13'1" (5.40 x 4.00)

Feature electric fireplace with lighting. Large bay window to front aspect.