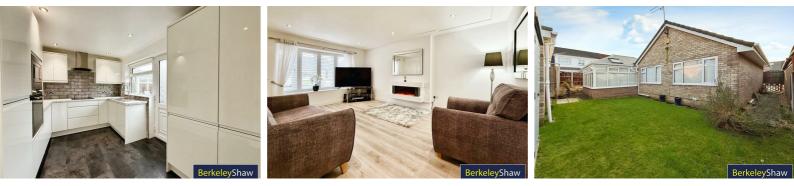

ilt-in wardrobes, lounge with feature electric fireplace

The single-storey design ensures that all rooms are easily accessible, making it particularly suitable for individuals or families who prefer to avoid stairs.

The surrounding area of Maghull is known for its friendly community and excellent local amenities, including shops, schools, and parks, making it a wonderful place to call home. With its appealing features and prime location, this property presents a fantastic opportunity for anyone looking to settle in a peaceful yet vibrant neighbourhood.

Outside to the front is a easy maintenance concrete imprinted driveway for multiple cars, to the side is a decked patio area. There is a detached garage to the side with additional parking and grass lawn rear garden.

Council Tax Band D



# Porch

Bright and spacious porch, leading through to kitchen.

# Kitchen

#### 13'1" x 8'6" (4.0 x 2.60)

Door to garden side decked patio area

# Lounge

#### 17'8" x 13'1" (5.40 x 4.00)

Feature electric fireplace with lighting. Large bay window to front aspect.

# Bathroom

10'2" x 8'6" (3.10 x 2.60) Walk-in double shower and double storage sinks.

### **Bedroom 1**

#### 13'1" x 10'2" (4.00 x 3.10)

DOUBLE Built-in solid wood wardrobes, bedside tables and chest of drawers. Window to rear garden.

# Bedroom 2

#### 11'5" x 6'6" (3.50 x 2.0)

DOUBLE Built-in mirror wardrobes. Doors through to conservatory, window to rear garden.

### Conservatory

#### 15'1" x 11'5" (4.60 x 3.50)

Large Conservatory with new insulated tiled roof with spotlights and Velux window. Patio doors to decked