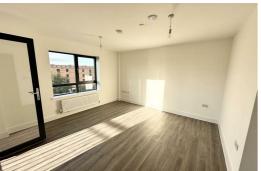

## Open Plan Lounge Kitchen

Various Double glazed windows, radiator and exterior door to balcony, laminate flooring, kitchen comprises of a range of fitted base and wall units integrated firidge freezer, dishwasher, washer dryer, cooker hob and extractor hood