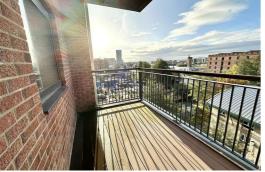

### **Balcony**

Accessed via the lounge, wooden decked area with views across to Wapping Quay.