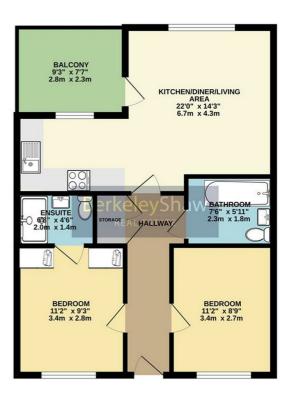

The property is currently let for £995 pcm on an AST agreement.

With stairs and lift access via the communal hallway, the accommodation briefly comprises; hallway with utility cupboard, two double bedrooms, the master benefits from a modern en-suite shower room and a further family bathroom. The open plan kitchen dining/living space is the heart of the home with a range of integrated appliances and access to the balcony. The balcony offers amazing views out across to Wapping Quay and The River Mersey.

## Open Plan Lounge Kitchen

Various Double glazed windows, radiator and exterior door to balcony, laminate flooring, kitchen comprises of a range of fitted base and wall units integrated firidge freezer, dishwasher, washer dryer, cooker hob and extractor hood

### **Balcony**

Accessed via the lounge, wooden decked area with views across to Wapping Quay.

#### Bedroom 1

Double glazed window, carpet, fitted wardrobes, radiator

#### **Ensuite Shower Room**

Fully tiled large walk in shower cubical with glass sliding door, sink and low level w.c. ladder towel rail

#### Bedroom 2

Double glazed window, carpet, fitted wardrobes, radiator

#### **Bathroom**

Fully Tiled, bathroom comprises of a 3 piece suite including Bath with shower over, sink and low level w.c.

Whilst every attempt has been made to ensure the accuracy of the floorplan contained here, measurements of doors, windows, rooms and any other items are approximate and no responsibility is taken for any error, omission or mis-statement. This plan is for illustrative purposes only and should be used as such by any prospective purchaser. The services, systems and appliances shown have not been tested and no guarantee as to their operability or efficiency can be given.