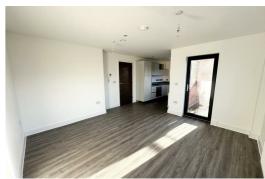

## Open Plan Lounge Kitchen

Various Double glazed windows, radiator and exterior door to balcony, laminate flooring, kitchen comprises of a range of fitted base and wall units integrated firidge freezer, dishwasher, washer dryer, cooker hob and extractor hood