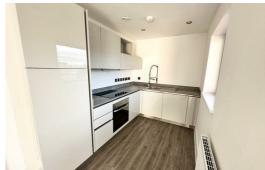

## Open Plan Lounge Kitchen

Various Double glazed windows, radiator and exterior door to balcony, laminate flooring, kitchen comprises of a range of fitted base and wall units integrated firidge freezer, dishwasher, washer dryer, cooker hob and extractor hood