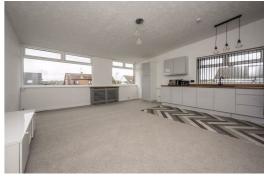

## Livinng/dining/kitchen

18'8" x 17'4" (5.69 x 5.28)

open plan room, with spacious areas for living and dining, inset sink unit with drainer, base and drawer units with worktop surfaces over, wall units, integrated electric hob and oven, plumbing for washing machine, radiator, three double glazed windows