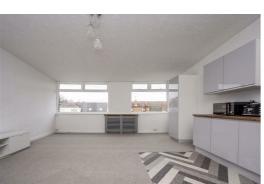

## Livinng/dining/kitchen

18'8" x 17'4" (5.69 x 5.28)

open plan room, with spacious areas for living and dining, inset sink unit with drainer, base and drawer units with worktop surfaces over, wall units, integrated electric hob and oven, plumbing for washing machine, radiator, three double glazed windows