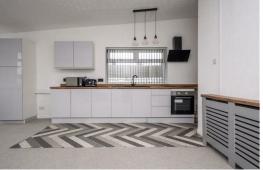

## Livinng/dining/kitchen

18'8" x 17'4" (5.69 x 5.28)

open plan room, with spacious areas for living and dining, inset sink unit with drainer, base and drawer units with worktop surfaces over, wall units, integrated electric hob and oven, plumbing for washing machine, radiator, three double glazed windows