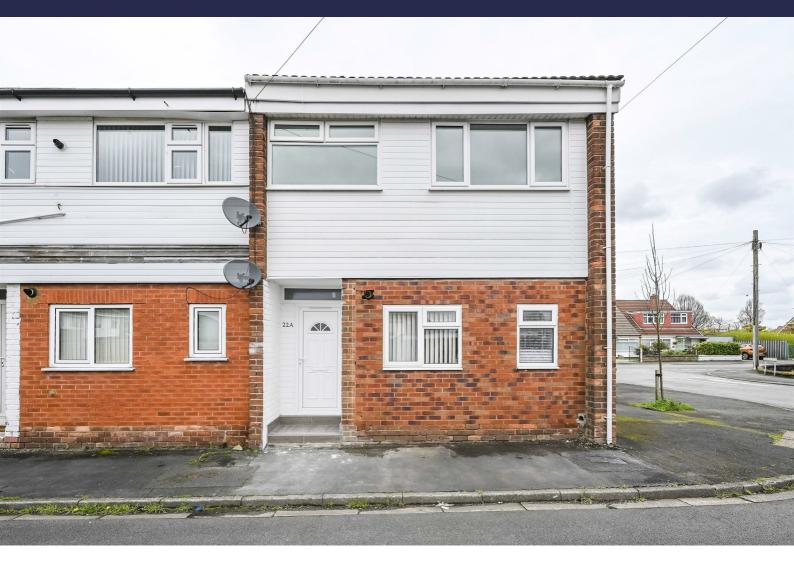

# 22a Rainbow Drive, Melling, L31 1BZ

# Offers In Excess Of £90,000

\*CASH BUYERS ONLY \* Berkeley Shaw Real Estate are offering for sale this purpose built and recently renovated first floor flat located in the village of Melling, between Maghull, Kirkby and Aintree.

With the benefit of its own private entrance, the property is ready for a buyer to move straight in, includes gas central heating, double glazing and comprises rear entrance with useful ground floor hallway for bikes or pushchairs, stairs to a first floor landing. From there, you access to two double bedrooms overlooking the rear, the bathroom with white suite and the spacious open plan living, dining room and kitchen. This room is the feature of the property being large and bright with the living/dining area overlooking the front and fitted kitchen units including integrated oven and hob.