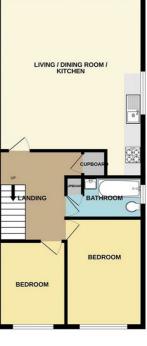

## First floor landing

storage cupboard

## Livinng/dining/kitchen

18'8" x 17'4" (5.69 x 5.28)

open plan room, with spacious areas for living and dining, inset sink unit with drainer, base and drawer units with worktop surfaces over, wall units, integrated electric hob and oven, plumbing for washing machine, radiator, three double glazed windows

### Rear bedroom 1

13'0" x 9'3" (3.96 x 2.82 (3.97 x 2.83))

radiator, double glazed window

#### Rear bedroom 2

10'0" x 7'9" (3.05 x 2.36)

radiator, double glazed window

#### **Bathroom**

white suite comprising bath with mixer tap and shower attachment, pedestal wash hand basin, low level w.c, part tiled walls, radiator, double glazed window

TOTAL FLOOR AREA; 761 sq.ft. (70.7 sq.m.) approx.
Whits every attempt has been made to ensure the accuracy of the floorings contained been, measurements of doors, windows, morous made not often them are approximate and no responsibility is taken for any error, omission or invisitatement. This plans is far illustrative purposes only and should be used as such by any propopeding purchase. The sail as the green consistency of the flooring country and the sail and no guaranteem.