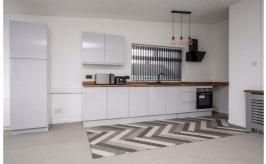

## Livinng/dining/kitchen

18'8" x 17'4" (5.69 x 5.28)

open plan room, with spacious areas for living and dining, inset sink unit with drainer, base and drawer units with worktop surfaces over, wall units, integrated electric hob and oven, plumbing for washing machine, radiator, three double glazed windows