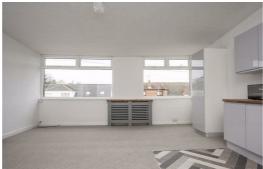

## Livinng/dining/kitchen

18'8" x 17'4" (5.69 x 5.28)

open plan room, with spacious areas for living and dining, inset sink unit with drainer, base and drawer units with worktop surfaces over, wall units, integrated electric hob and oven, plumbing for washing machine, radiator, three double glazed windows