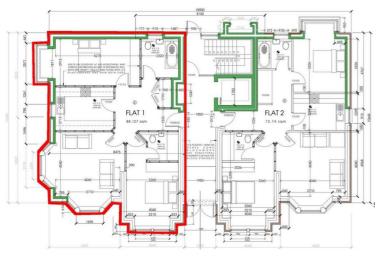

Apartment 1 Two Bed 87.94 SqM Apartment 2 Two Bed 74.85 SqM Apartment 3 Two Bed 89.77 SqM Apartment 4 Two Bed 74.87 SqM Apartment 5 Two Bed 86.87 SqM Apartment 6 Two Bed 73.43 SqM Apartment 7 Three Bed 128.73 SqM