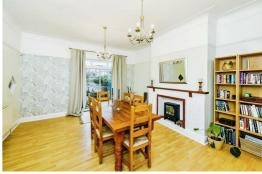

Set out across three floors, the accommodation briefly comprises; vestibule, entrance hall, spacious bay fronted living room, generous dining room perfect for entertaining, laundry/drying room, kitchen diner ideal for casual dining and giving access to the utility room. Rising to the first floor, the landing gives access to four-well proportioned bedrooms, two of which boast en-suite bathrooms and a further separate WC. The upper floor boasts two further double bedrooms, one of which is currently utilised as a study and a further bathroom with impressive free-standing bath. Externally, the property boasts a walled and gated rear garden with outside storage. This is a great space for BBQ's or for any buyer with green fingers! The property further benefits from a generous cellar, giving additional storage space.

**Vestibule** 

**Entrance hall** 

Living room

Dining room

**Drying room** 

Kitchen diner

Utility room

Landing