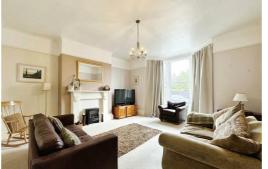

Set out across three floors, the accommodation briefly comprises; vestibule, entrance hall, spacious bay fronted living room, generous dining room perfect for entertaining, laundry/drying room, kitchen diner ideal for casual dining and giving access to the utility room. Rising to the first floor, the landing gives access to four-well proportioned bedrooms, two of which boast en-suite bathrooms and a further separate WC. The upper floor boasts two further double bedrooms, one of which is currently utilised as a study and a further bathroom with impressive free-standing bath. Externally, the property boasts a walled and gated rear garden with outside storage. This is a great space for BBQ's or for any buyer with green fingers! The property further benefits from a generous cellar, giving additional storage space.

**Vestibule** 

**Entrance hall** 

Living room

Dining room

**Drying room** 

Kitchen diner

Utility room

Landing