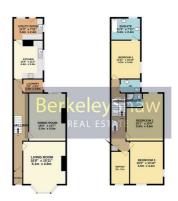

Set out across three floors, the accommodation briefly comprises; vestibule, entrance hall, spacious bay fronted living room, generous dining room perfect for entertaining, laundry/drying room, kitchen diner ideal for casual dining and giving access to the utility room. Rising to the first floor, the landing gives access to four-well proportioned bedrooms, two of which boast en-suite bathrooms and a further separate WC. The upper floor boasts two further double bedrooms, one of which is currently utilised as a study and a further bathroom with impressive free-standing bath. Externally, the property boasts a walled and gated rear garden with outside storage. This is a great space for BBQ's or for any buyer with green fingers! The property further benefits from a generous cellar, giving additional storage space.

**Vestibule** 

**Entrance hall** 

Living room

Dining room

**Drying room** 

Kitchen diner

Utility room

Landing

Bedroom 1

En-suite shower room

Bedroom 2

**En-suite bathroom** 

Bedroom 3

Bedroom 4

W C

**Upper landing** 

Bedroom 5

Bedroom 6