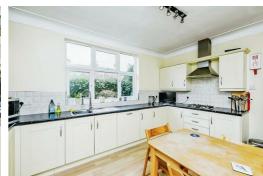

Set out across three floors, the accommodation briefly comprises; vestibule, entrance hall, spacious bay fronted living room, generous dining room perfect for entertaining, laundry/drying room, kitchen diner ideal for casual dining and giving access to the utility room. Rising to the first floor, the landing gives access to four-well proportioned bedrooms, two of which boast en-suite bathrooms and a further separate WC. The upper floor boasts two further double bedrooms, one of which is currently utilised as a study and a further bathroom with impressive free-standing bath. Externally, the property boasts a walled and gated rear garden with outside storage. This is a great space for BBQ's or for any buyer with green fingers! The property further benefits from a generous cellar, giving additional storage space.

**Vestibule** 

**Entrance hall** 

Living room

Dining room

**Drying room** 

Kitchen diner

Utility room

Landing