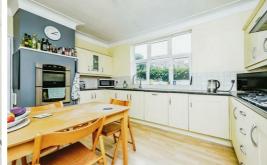

Set out across three floors, the accommodation briefly comprises; vestibule, entrance hall, spacious bay fronted living room, generous dining room perfect for entertaining, laundry/drying room, kitchen diner ideal for casual dining and giving access to the utility room. Rising to the first floor, the landing gives access to four-well proportioned bedrooms, two of which boast en-suite bathrooms and a further separate WC. The upper floor boasts two further double bedrooms, one of which is currently utilised as a study and a further bathroom with impressive free-standing bath. Externally, the property boasts a walled and gated rear garden with outside storage. This is a great space for BBQ's or for any buyer with green fingers! The property further benefits from a generous cellar, giving additional storage space.

**Vestibule** 

**Entrance hall** 

Living room

Dining room

**Drying room** 

Kitchen diner

Utility room

Landing