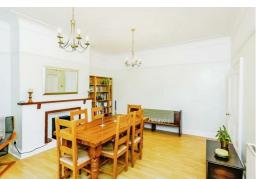

Set out across three floors, the accommodation briefly comprises; vestibule, entrance hall, spacious bay fronted living room, generous dining room perfect for entertaining, laundry/drying room, kitchen diner ideal for casual dining and giving access to the utility room. Rising to the first floor, the landing gives access to four-well proportioned bedrooms, two of which boast en-suite bathrooms and a further separate WC. The upper floor boasts two further double bedrooms, one of which is currently utilised as a study and a further bathroom with impressive free-standing bath. Externally, the property boasts a walled and gated rear garden with outside storage. This is a great space for BBQ's or for any buyer with green fingers! The property further benefits from a generous cellar, giving additional storage space.