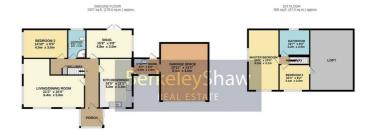

Set out across two floors, the accommodation briefly comprises; porch leading to entrance hall, L shaped dining/living room ideal for entertaining or relaxing as a family, kitchen diner with a range of integrated appliances, utility room with access to the double garage, rear snug with views out to the garden, double bedroom and a modern shower room. Rising to the first floor, the landing provides access to two double bedrooms and a four-piece bathroom. The property further benefits from a spacious loft area with fantastic potential for further conversion.

#### Porch

UPVC entrance porch with double glazed doors & windows. garden with access to garden store.

**Entrance hall** 

#### L shaped living/dining room

A lovely double aspect room with double glazed windows overlooking the front and side, radiator & feature fireplace.

#### Kitchen diner

Range of wall & base units with complimenting work surfaces, sink unit, range of integrated appliances including oven, hob, extractor hood, fridge freezer, microwave and dishwasher. Double glazed window to front elevation & access to utility room.

#### **Utility room**

Range of wall & base units, door to garden & access to garage.

#### Snug

Double glazed window, radiator, UPVC 'French' style doors to garden & feature fireplace.

#### Bedroom 2

Double glazed window, laminate floor & radiator.

#### Ground floor shower room

Fitted with a suite comprising; walk in shower, basin with vanity unit, WC, tiled floor, radiator & double glazed window.

#### Master bedroom

Double glazed windows, fitted wardrobes & radiator.

#### Bedroom 3

Double glazed window with partial sea view, radiator & access to loft space.

#### Loft space

Generous space with fantastic potential for further conversion.

#### **Bathroom**

#### Double garage

Fitted storage, water, power & up & over door.