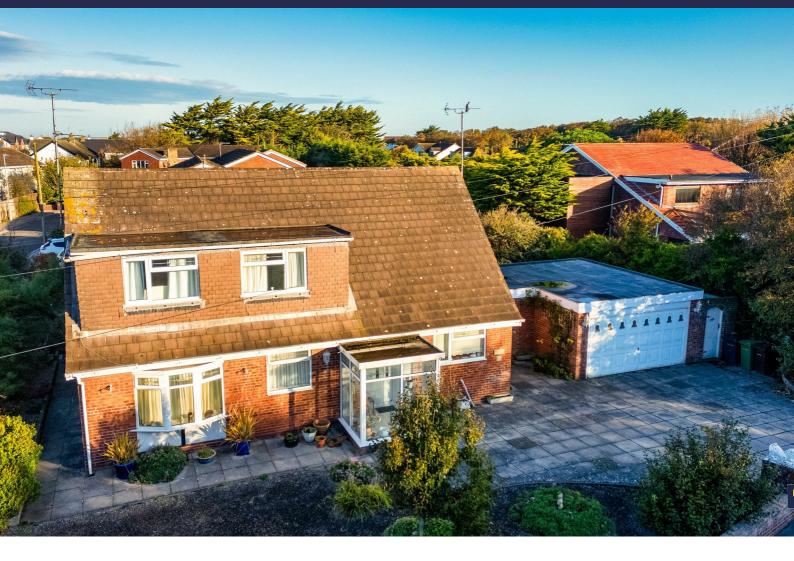

### Offers Over £575,000

Nestled in the sought-after location of The Serpentine North in Blundellsands, this charming three-bedroom detached bungalow offers a unique opportunity for those seeking a peaceful yet convenient lifestyle.

The property occupies a fantastic position with Quay Park situated just across the road and Crosby Beach located just a short walk away giving buyers the opportunity to enjoy strolls along in one of the region's most beautiful spots.

Set out across two floors, the accommodation briefly comprises; porch leading to entrance hall, L shaped dining/living room ideal for entertaining or relaxing as a family, kitchen diner with a range of integrated appliances, utility room with access to the double garage, rear snug with views out to the garden, double bedroom and a modern shower room. Rising to the first floor, the landing provides access to two double bedrooms and a four-piece bathroom. The property further benefits from a spacious loft area with fantastic potential for further conversion.

#### Double garage

Fitted storage, water, power & up & over door.

#### **Externally**

Generous front garden, driveway parking & paved rear