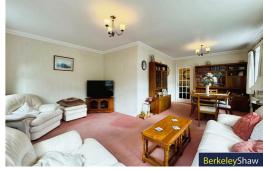

#### L shaped living/dining room

A lovely double aspect room with double glazed windows overlooking the front and side, radiator & feature fireplace.