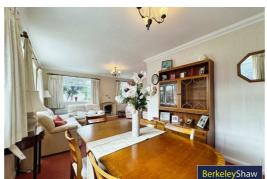

#### L shaped living/dining room

A lovely double aspect room with double glazed windows overlooking the front and side, radiator & feature fireplace.