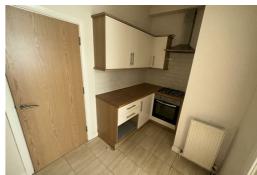

#### Kitchen

Tiled floor, kitchen comprises of a range of fitted wall and base units, under counter oven and hob, extractor hod, washing machine, under counter fridge