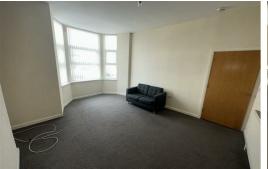

#### Lounge

Double glazed bay window, carpet, radiator Furnishings include a couch