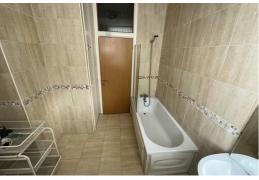

#### **Bathroom**

Double glazed window, fully tiled, panelled bath with shower over, low level w.c. sink and storage cupboard