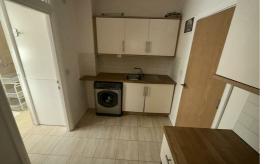

#### Kitchen

Tiled floor, kitchen comprises of a range of fitted wall and base units, under counter oven and hob, extractor hod, washing machine, under counter fridge