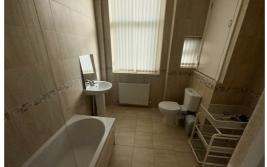

#### **Bathroom**

Double glazed window, fully tiled, panelled bath with shower over, low level w.c. sink and storage cupboard