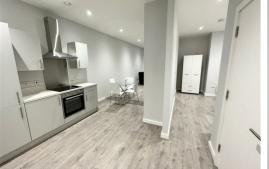

## Open Plan Lounge / Kitchen

36'11" x 8'11" (11.27 x 2.72)

Double glazed window, electric wall heater, laminate flooring, kitchen comprises of a range of fitted wall and base units, work surfaces, stainless steel sink with mixer tap, integrated appliances include fridge/ freezer, electric oven, electric hob, extractor hood, washer dryer