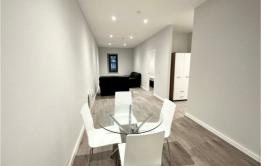

## Open Plan Lounge / Kitchen

36'11" x 8'11" (11.27 x 2.72)

Double glazed window, electric wall heater, laminate flooring, kitchen comprises of a range of fitted wall and base units, work surfaces, stainless steel sink with mixer tap, integrated appliances include fridge/ freezer, electric oven, electric hob, extractor hood, washer dryer