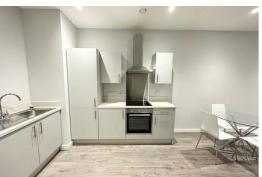

## Open Plan Lounge / Kitchen

36'11" x 8'11" (11.27 x 2.72)

Double glazed window, electric wall heater, laminate flooring, kitchen comprises of a range of fitted wall and base units, work surfaces, stainless steel sink with mixer tap, integrated appliances include fridge/ freezer, electric oven, electric hob, extractor hood, washer dryer