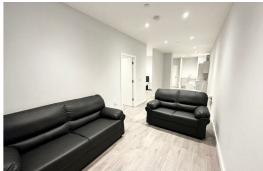

## Open Plan Lounge / Kitchen

36'11" x 8'11" (11.27 x 2.72)

Double glazed window, electric wall heater, laminate flooring, kitchen comprises of a range of fitted wall and base units, work surfaces, stainless steel sink with mixer tap, integrated appliances include fridge/ freezer, electric oven, electric hob, extractor hood, washer dryer