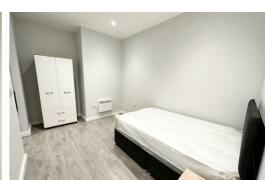

#### Bedroom 1

8'11" x 16'7" (2.72 x 5.08)

Double glazed window, laminate flooring, electric wall heater