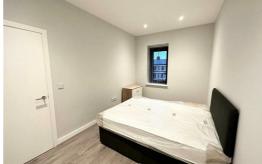

### Study / Bedroom

8'11" x 13'10" (2.72 x 4.24)

Laminate flooring, electric wall heater