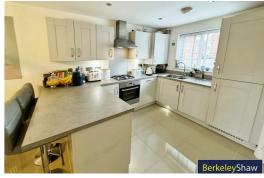

Set out across three floors, the accommodation briefly comprises; entrance hall, impressive open plan kitchen diner, perfect for entertaining guests or simply relaxing as a family. The space has been tastefully decorated and boasts a range of integrated appliances. Completing the ground floor layout is a WC and spacious living room with French doors out to the rear garden. The first floor boasts two double bedrooms and a modern three-piece bathroom. To the second floor is the impressive master suite, flooded in natural light and complemented with a modern shower room.

### Kitchen diner

Range of wall & base units, breakfast bar, gas burning hob, electric oven, integrated dishwasher, integrated washing machine, integrated fridge freezer, radiator, combi boiler, extractor hood, double glazed window, stainless steel sink with drainer, access to WC & tiled floor.