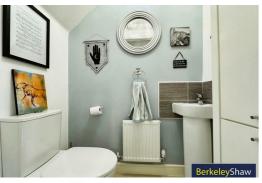

to master bedroom, radiator & double glazed window.

### Master bedroom

Double glazed window, radiator & velux window.

#### En-suite shower room

WC, basin, shower enclosed with tiled walls, electric shower, towel radiator & velux window.

#### Externally

Driveway parking to side elevation. Generous rear garden with patio area, laid to lawn and planted borders.











Whilst every attempt has been made to ensure the accuracy of the floorplan contained here, reassurement of doors, windows, rooms and any other terms are approximate and no responsibility is taken for any error ensisten or mis-statement. This plan is for illustrative purposes only and should be used as such by any prespective purchaser. The sentinces, systems and appliances shown have not been separal and no quasant.