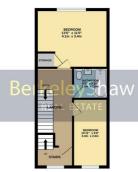

Set out across three floors, the accommodation briefly comprises; entrance hall, impressive open plan kitchen diner, perfect for entertaining guests or simply relaxing as a family. The space has been tastefully decorated and boasts a range of integrated appliances. Completing the ground floor layout is a WC and spacious living room with French doors out to the rear garden. The first floor boasts two double bedrooms and a modern three-piece bathroom. To the second floor is the impressive master suite, flooded in natural light and complemented with a modern shower room.

#### Bedroom 2

Double glazed window, radiator & storage cupboard.

#### Bedroom 3

Laminate floor, radiator & double glazed window.

#### Externally

Driveway parking to side elevation. Generous rear garden with patio area, laid to lawn and planted borders.

Whilst every attempt has been made to ensure the accuracy of the floorplan contained here, reassurement of doors, windows, rooms and any other terms are approximate and no responsibility is taken for any error ensisten or mis-statement. This plan is for illustrative purposes only and should be used as such by any prespective purchaser. The sentinces, systems and appliances shown have not been separal and no quasant.