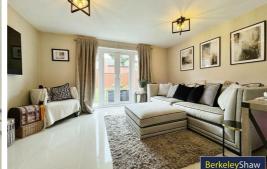

o master bedroom, radiator & double glazed window.

### Master bedroom

Double glazed window, radiator & velux window.

#### En-suite shower room

WC, basin, shower enclosed with tiled walls, electric shower, towel radiator & velux window.

#### Externally

Driveway parking to side elevation. Generous rear garden with patio area, laid to lawn and planted borders.











Whilst every attempt has been made to ensure the accuracy of the floorplan contained here, reassurement of doors, windows, rooms and any other terms are approximate and no responsibility is taken for any error ensisten or mis-statement. This plan is for illustrative purposes only and should be used as such by any prespective purchaser. The sentinces, systems and appliances shown have not been separal and no quasant.