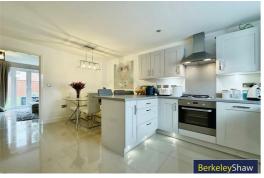

Set out across three floors, the accommodation briefly comprises; entrance hall, impressive open plan kitchen diner, perfect for entertaining guests or simply relaxing as a family. The space has been tastefully decorated and boasts a range of integrated appliances. Completing the ground floor layout is a WC and spacious living room with French doors out to the rear garden. The first floor boasts two double bedrooms and a modern three-piece bathroom. To the second floor is the impressive master suite, flooded in natural light and complemented with a modern shower room.

### Kitchen diner

Range of wall & base units, breakfast bar, gas burning hob, electric oven, integrated dishwasher, integrated washing machine, integrated fridge freezer, radiator, combi boiler, extractor hood, double glazed window, stainless steel sink with drainer, access to WC & tiled floor.