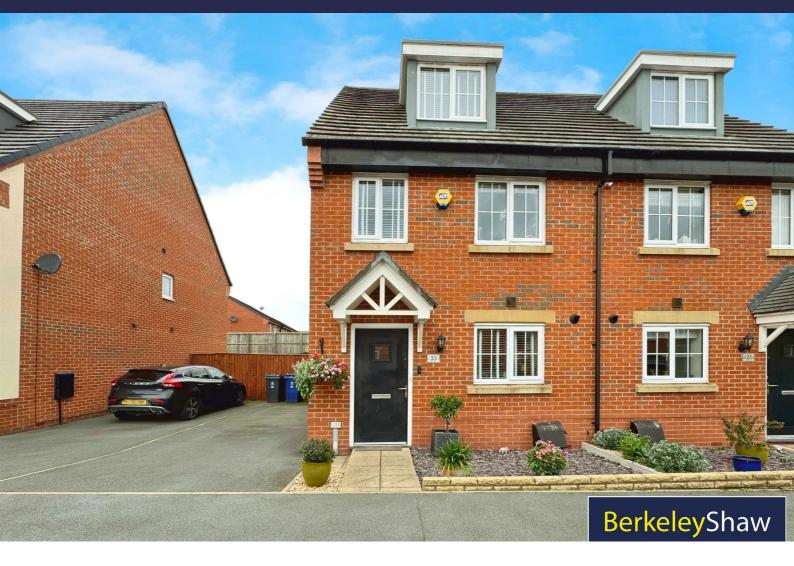

## 33 Glovers Way, Burscough, L40 5AA

## Offers Over £280,000

Nestled in the charming Glovers Way, Burscough, this exquisite new build house offers a delightful living experience. Boasting three bedrooms and a generous 1,109 sq ft of space, this beautifully presented semi-detached home is a true gem.

The location of this property is truly unbeatable, with the picturesque Leeds to Liverpool Canal just a short stroll away. Imagine leisurely walks along the canal, soaking in the tranquillity of the surroundings right at your doorstep and the opportunity to enjoy the fantastic local pubs!

Built in 2019, this property exudes modernity and style, making it a perfect choice for a variety of buyers. Whether you're a first-time buyer stepping into the property market, a young family looking for a cozy abode, or a downsizer seeking comfort and convenience, this house caters to all.

#### Externally

Driveway parking to side elevation. Generous rear garden with patio area, laid to lawn and planted borders.

Whilst every attempt has been made to ensure the accuracy of the floorplan contained here, reassurement of doors, windows, rooms and any other terms are approximate and no responsibility is taken for any error ensisten or mis-statement. This plan is for illustrative purposes only and should be used as such by any prespective purchaser. The sentinces, systems and appliances shown have not been separal and no quasant.