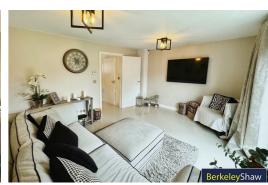

master bedroom, radiator & double glazed window.

### Master bedroom

Double glazed window, radiator & velux window.

#### En-suite shower room

WC, basin, shower enclosed with tiled walls, electric shower, towel radiator & velux window.

#### Externally

Driveway parking to side elevation. Generous rear garden with patio area, laid to lawn and planted borders.











Whilst every attempt has been made to ensure the accuracy of the floorplan contained here, reassurement of doors, windows, rooms and any other terms are approximate and no responsibility is taken for any error ensisten or mis-statement. This plan is for illustrative purposes only and should be used as such by any prespective purchaser. The sentinces, systems and appliances shown have not been separal and no quasant.