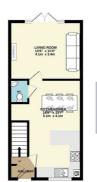

Set out across three floors, the accommodation briefly comprises; entrance hall, impressive open plan kitchen diner, perfect for entertaining guests or simply relaxing as a family. The space has been tastefully decorated and boasts a range of integrated appliances. Completing the ground floor layout is a WC and spacious living room with French doors out to the rear garden. The first floor boasts two double bedrooms and a modern three-piece bathroom. To the second floor is the impressive master suite, flooded in natural light and complemented with a modern shower room.

## Living room

Tiled floor, radiator & UPVC French doors to rear garden.

#### Externally

Driveway parking to side elevation. Generous rear garden with patio area, laid to lawn and planted borders.

Whilst every attempt has been made to ensure the accuracy of the floorplan contained here, reassurement of doors, windows, rooms and any other terms are approximate and no responsibility is taken for any error ensisten or mis-statement. This plan is for illustrative purposes only and should be used as such by any prespective purchaser. The sentinces, systems and appliances shown have not been separal and no quasant.