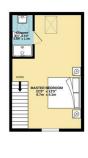

Set out across three floors, the accommodation briefly comprises; entrance hall, impressive open plan kitchen diner, perfect for entertaining guests or simply relaxing as a family. The space has been tastefully decorated and boasts a range of integrated appliances. Completing the ground floor layout is a WC and spacious living room with French doors out to the rear garden. The first floor boasts two double bedrooms and a modern three-piece bathroom. To the second floor is the impressive master suite, flooded in natural light and complemented with a modern shower room.

### Master bedroom

Double glazed window, radiator & velux window.

#### En-suite shower room

WC, basin, shower enclosed with tiled walls, electric shower, towel radiator & velux window.

#### Externally

Driveway parking to side elevation. Generous rear garden with patio area, laid to lawn and planted borders.

Whilst every attempt has been made to ensure the accuracy of the floorplan contained here, reassurement of doors, windows, rooms and any other terms are approximate and no responsibility is taken for any error ensisten or mis-statement. This plan is for illustrative purposes only and should be used as such by any prespective purchaser. The sentinces, systems and appliances shown have not been separal and no quasant.