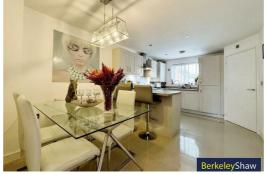

Set out across three floors, the accommodation briefly comprises; entrance hall, impressive open plan kitchen diner, perfect for entertaining guests or simply relaxing as a family. The space has been tastefully decorated and boasts a range of integrated appliances. Completing the ground floor layout is a WC and spacious living room with French doors out to the rear garden. The first floor boasts two double bedrooms and a modern three-piece bathroom. To the second floor is the impressive master suite, flooded in natural light and complemented with a modern shower room.

### Kitchen diner

Range of wall & base units, breakfast bar, gas burning hob, electric oven, integrated dishwasher, integrated washing machine, integrated fridge freezer, radiator, combi boiler, extractor hood, double glazed window, stainless steel sink with drainer, access to WC & tiled floor.