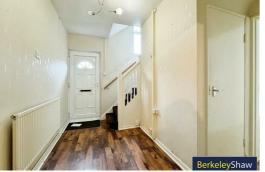

#### **Entrance hall**

Radiator, double glazing window, storage under stairs & UPVC front door.