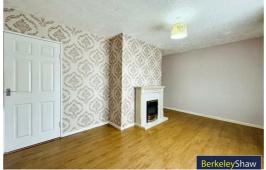

#### Living room

Double glazed window, radiator & electric fire.

#### Dining room

Double glazed window & radiator.