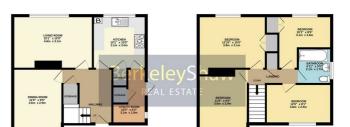

Set out across two floors, the accommodation briefly comprises; inviting entrance hall, dining room, living room with feature electric fire, fitted kitchen with utility cupboard, a range of integrated appliances and a utility room providing garden access. To the first floor are four-well proportioned bedrooms and a three-piece family bathroom.

#### **Entrance hall**

Radiator, double glazing window, storage under stairs & UPVC front door.

#### Living room

Double glazed window, radiator & electric fire.

#### Dining room

Double glazed window & radiator.

#### Kitchen

Range of wall & base units, double glazed window, combi boiler, gas burning hob, double electric oven, extractor hood, radiator, stainless steel sink with drainer, tiled floor, tiled splash back, storage/utility cupboard & integrated dishwasher.

#### **Utility room**

Door to side garden, double glazed window, storage cupboard, tiled floor & wall units.

#### Landing

Storage cupboard & loft access.

#### Bedroom 1

Double glazed window, storage & radiator.

#### Bedroom 2

Double glazed window & radiator.

#### Bedroom 3

Double glazed window & radiator.

#### Bedroom 4

Double glazed window, storage & radiator.

#### **Bathroom**

Double glazed window, WC, basin, radiator, bath with electric shower, tiled walls & tiled floor.