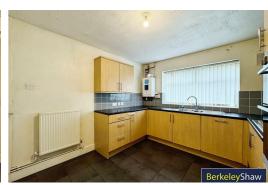

#### Kitchen

Range of wall & base units, double glazed window, combi boiler, gas burning hob, double electric oven, extractor hood, radiator, stainless steel sink with drainer, tiled floor, tiled splash back, storage/utility cupboard & integrated dishwasher.