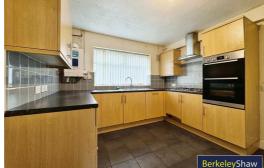

#### Kitchen

Range of wall & base units, double glazed window, combi boiler, gas burning hob, double electric oven, extractor hood, radiator, stainless steel sink with drainer, tiled floor, tiled splash back, storage/utility cupboard & integrated dishwasher.