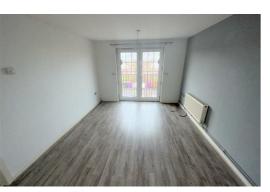

L3 not far from the city centre.

Council Tax band: B
Deposit: £795
Rental Duration: minimum 12 months







## Hallway

entrance door, storage cupboard

#### Lounge

french doors with Juliet balcony, laminate flooring, radiator

### Kitchen

Double glazed window, laminate flooring, kitchen comprises of a range of fitted base and wall units with stainless steel sink with mixer tap, integrated electric oven, gas hob, extractor hood, part tiled around surfaces, plumbing for washing machine, space for fridge freezer.

#### Bedroom 1

Double glazed window, radiator, laminate flooring

#### Bedroom 2

Double glazed window, radiator, laminate flooring

#### **Bathroom**

Double glazed window, part tiled walls, panelled bath with shower over and glas showwr screen , low level w.c. and sink