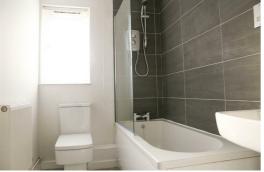

#### **Bathroom**

Double glazed window, part tiled walls, panelled bath with shower over and glas showwr screen , low level w.c. and sink