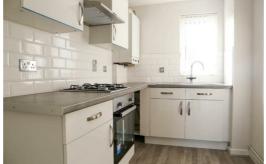

### Kitchen

Double glazed window, laminate flooring, kitchen comprises of a range of fitted base and wall units with stainless steel sink with mixer tap, integrated electric oven, gas hob, extractor hood, part tiled around surfaces, plumbing for washing machine, space for fridge freezer.