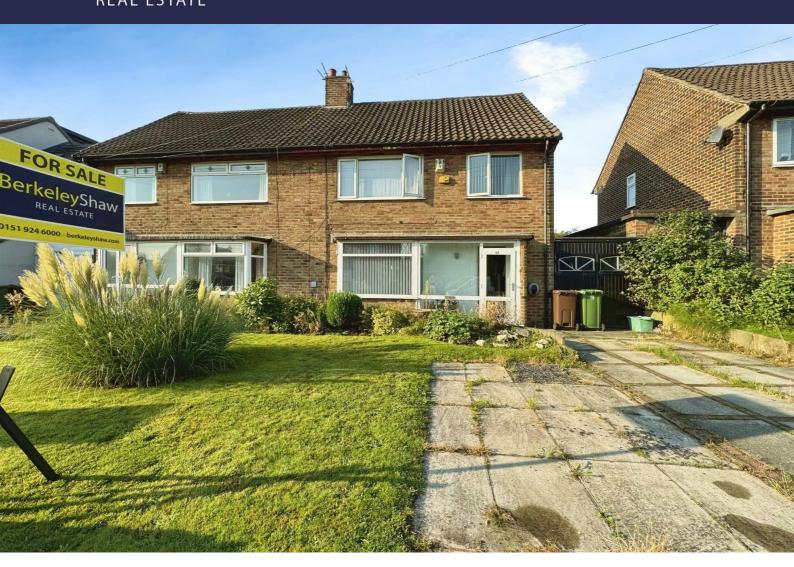

# 22 Eden Drive South, Crosby, L23 9SR

# Asking Price £220,000

If you are searching for an ideal family home, this could the property for you!

Berkeley Shaw is delighted to offer for sale this spacious three-bedroom semi-detached property located on Eden Drive South L23. This is an ideal buy for a variety of buyers given the abundance of amenities available in the surrounding area. The area boasts excellent schooling, there is a wide range of shopping facilities, Crosby boasts superb transport links & wide range of restaurants, bars and cafes.

Set out across two floors, the accommodation briefly comprises; spacious entrance hall, bay fronted living room with open aspect to the rear dining room. From here, you access the conservatory with access out to the rear garden. Completing the ground floor layout is a fitted kitchen with ample storage, a garage/utility area and a WC. Rising to the first floor, the landing provides access to three double bedrooms and a modern three-piece bathroom. Externally, the property boasts a block paved driveway with parking for 2 cars and a generous rear garden with patio area and laid to lawn. Further benefits include no onward chain, gas central heating and double glazing.

## **Externally**

Block paved driveway to the front. Generous rear garden with patio area, shed, laid to lawn and mature borders.

1ST F

Whilst every attempt has been made to ensure the accuracy of the floorplan contained here, measurements of doors, windows, rooms and any other items are agrocionate and no responsibility is taken for any ence, omission on mis-statement. This plan is for illustrative purposes only and stoolable to used as sort by any prospective purchaser. The services, systems and appliances shown have not been tested and no guarantee as the stool of the processibility or efficiency can be solved.