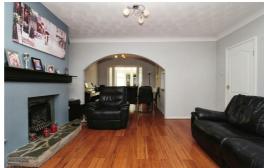

# Living room

Double glazed windows to bay, gas fire, laminate floor & radiator.

# Dining room

Radiator, laminate floor & UPVC 'French' doors.