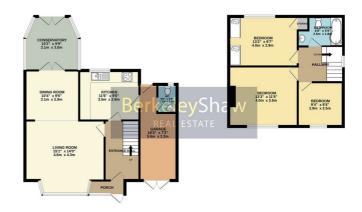

Set out across two floors, the accommodation briefly comprises; spacious entrance hall, bay fronted living room with open aspect to the rear dining room. From here, you access the conservatory with access out to the rear garden. Completing the ground floor layout is a fitted kitchen with ample storage, a garage/utility area and a WC. Rising to the first floor, the landing provides access to three double bedrooms and a modern three-piece bathroom. Externally, the property boasts a block paved driveway with parking for 2 cars and a generous rear garden with patio area and laid to lawn. Further benefits include no onward chain, gas central heating and double glazing.

## **Externally**

Block paved driveway to the front. Generous rear garden with patio area, shed, laid to lawn and mature borders.

1ST F

Whilst every attempt has been made to ensure the accuracy of the floorplan contained here, measurements of doors, windows, rooms and any other items are agrocionate and no responsibility is taken for any ence, omission on mis-statement. This plan is for illustrative purposes only and stoolable to used as sort by any prospective purchaser. The services, systems and appliances shown have not been tested and no guarantee as the stool of the processibility or efficiency can be solved.