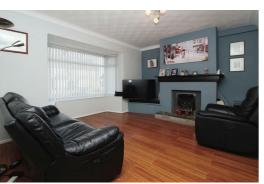

# Living room

Double glazed windows to bay, gas fire, laminate floor & radiator.