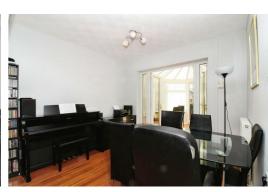

# Dining room

Radiator, laminate floor & UPVC 'French' doors.

# Conservatory

Double glazed windows, radiator, tiled floor and UPVC 'French' doors.