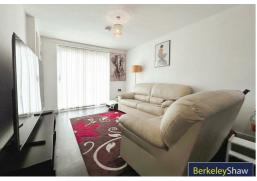

# kitchen/Lounge Diner

812 x 220 (247.50m x 67.06m)

Open plan with Kitchen, 1 x radiator and sliding double glazed doors to garden.