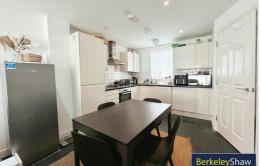

# kitchen/Lounge Diner

812 x 220 (247.50m x 67.06m)

Open plan with Kitchen, 1 x radiator and sliding double glazed doors to garden.