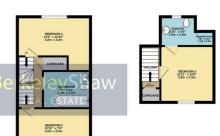

# **Entrance Hall**

7'5" x 4'5" (2.28 x 1.36)

## w/c

2'10" x 4'10" (0.87 x 1.48)

Washing hand basin and w/c

# kitchen/Lounge Diner

812 x 220 (247.50m x 67.06m)

Open plan with Kitchen, 1 x radiator and sliding double glazed doors to garden.

# Hall

3'1" x 8'11" (0.96 x 2.74)

# Landing

#### **Bedroom One**

9'0" x 13'9" (2.76 x 4.2)

Double room- first floor

# **Bedroom Two**

7'4" x 13'9" (2.24 x 4.21)

Double Room - Double glazed window,

## **Bathroom**

5'7" x 9'1" (1.72 x 2.79)

Bath, shower over, radiator.

# **Bedroom Three**

10'8" x 10'11" (3.26 x 3.33)

Double room on the second floor with en-suite

## **En-Suite**

5'9" x 5'4" (1.77 x 1.65)

shower, w/c and washing hand basin

2ND FLOOR 207 sq.ft. (19.2 sq.m.) appro

TOTAL FLOOR AREA: 988 sq.ft. (87.2 sq.m.) approx.

White every sterregt has been haste to ensure the accuracy of the floorpian constanted here, measurements of doors, window, norse and any other times an approximate law for exprossibility to be for any entire, ensurement are strategiers. This pain is for its inclusive prospects only and should be used as such by any represent purchase. The pain is for its inclusive prospects only and should be used as such by any represents purchase. The same is the greated procedure of the pain should be used to such by any control procedure and the pain should be used to such a such as the pain should be used to such as the same and the

1ST FLOOR 366 sq.ft. (34.0 sq.m.) approx

GROUND FLOOR 366 sq.ft. (34.0 sq.m.) approx