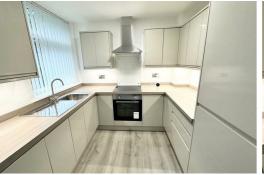

#### Kitchen

Double glazed window, kitchen comprises of a range of a range of fitted base and wall units integrated oven and hob, fridge freezer, washing machine extractor hood