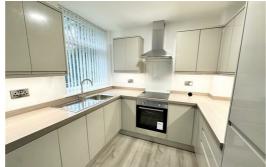

#### Kitchen

Double glazed window, kitchen comprises of a range of a range of fitted base and wall units integrated oven and hob, fridge freezer, washing machine extractor hood