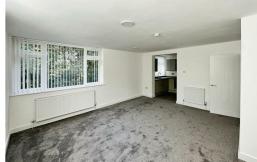

#### Bedroom 1

Double glazed window, carpet, fitted wardrobe and radiator

#### Bedroom 2

Double glazed window, carpet, fitted wardrobe and radiator