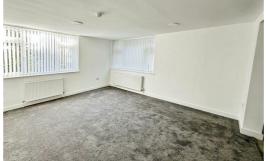

#### Bedroom 1

Double glazed window, carpet, fitted wardrobe and radiator

#### Bedroom 2

Double glazed window, carpet, fitted wardrobe and radiator