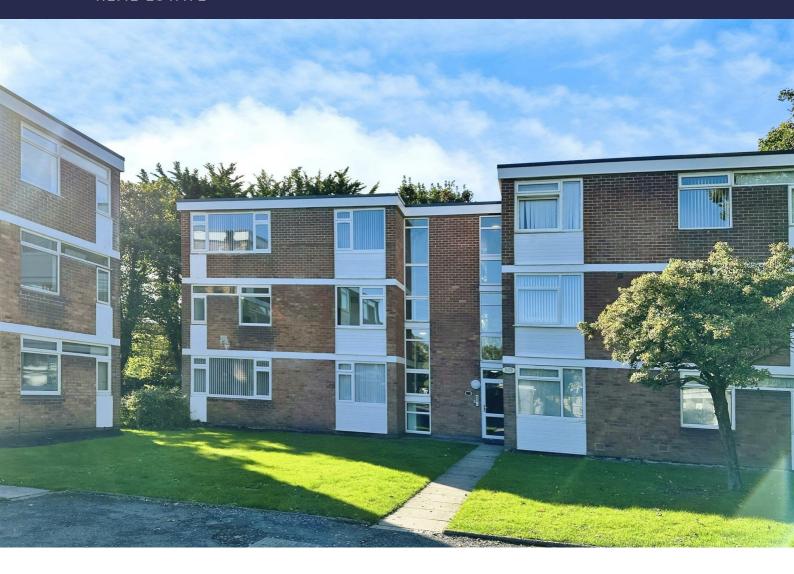

# Drummoyne Court The Serpentine North, Liverpool, L23 6UT £1,100 PCM

Welcome to this charming SECOND FLOOR UNFURNISHED apartment TO LET located in the picturesque area of The Serpentine North Blundellsands. Drummoyne Court boasts a spacious 742 sq ft of living space, featuring 1 reception room, fitted kitchen, 2 cosy bedrooms, and a modern shower room.

As you step into this apartment, you'll be greeted by the bright and airy reception room, perfect for relaxing or entertaining guests. The double glazed windows not only flood the rooms with natural light but also provide a peaceful ambiance.