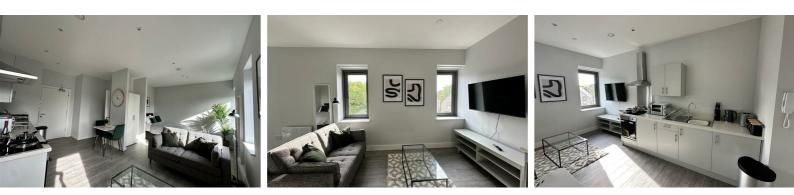

## **Lounge / Kitchen/ Bedroom** 20'4" x 18'0" (6.20 x 5.50)

3 x Double glazed windows, 1 x electric wall heater, laminate flooring, kitchen comprises of a range of fitted base and wall units with single stainless steel sink unit with mixer tap, under counter fridge with icebox, washer dryer, cooker and hob, extractor hood.