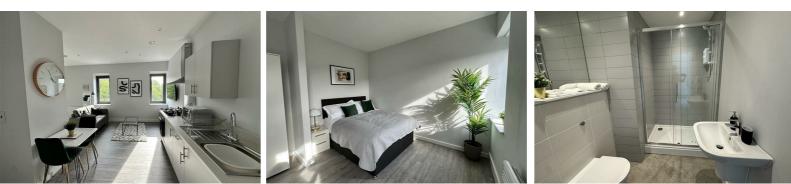

## **Lounge / Kitchen/ Bedroom** 20'4" x 18'0" (6.20 x 5.50)

3 x Double glazed windows, 1 x electric wall heater, laminate flooring, kitchen comprises of a range of fitted base and wall units with single stainless steel sink unit with mixer tap, under counter fridge with icebox, washer dryer, cooker and hob, extractor hood.

## **Shower Room**

Part tiled, large shower base, glass enclosure, sink, low level w.c. heated towel rail, double glazed window

Berkeley Shaw Estate Agents Limited. Company No. 0784754 Berkeley Shaw Real Estate Limited. Company No. 05206927