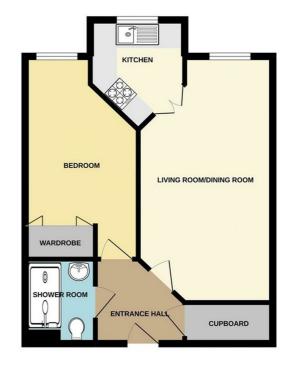

Accessed via the communal entrance with, lift access to all floors, the accommodation briefly comprises; private entrance hall with large storage cupboard, living room with double doors to kitchen with fitted units including integrated hob, oven, washing machine and fridge. The bedroom boasts the added bonus of fitted wardrobes and a shower room with large walk-in shower cubicle. Further benefits to the apartment include economy 7 electric heating and double glazing.

### **Entrance Hall**

large storage cupboard, entry phone system

#### 19'9" x 10'9" (6.03 x 3.29)

electric heater, double glazed window, double doors to:

#### 8'5" x 7'7" (2.59 x 2.32)

stainless steel sink unit with drainer, base and drawer units with worktop surfaces over, matching wall units, integrated oven, hob, washing machine and fridge, midway tiling, double glazed window

#### 13'6" x 9'0" (4.14 x 2.76)

fitted wardrobes, electric heater, double glazed window

#### Shower room

walk-in shower cubicle with mixer shower, wash hand basin in vanity unit, low level w.c, tiled walls, tiled floor, heated towel rail, spotlights to ceiling

#### Service & Management Charges

£2718.90 per annum for 1 bed or £52.29 per week £4078.35 per annum for 2 bed or £78.43 per week

TOTALFLOOR AREE.1477 sq.ft. (44.4 sq.m.) approx. White very wither tak bein made to sense the accuracy of the floogian contained here, insurancement of does, window, inoms and any other terms are approximate and no representative is taken to any eresr, omission or missiament. This pills not in fluctuative purposes of yard should be used as such yary prospective purchase. The service, systems and applicances should not not been tested and no guarantee as to their openability of efforcing coll be given.