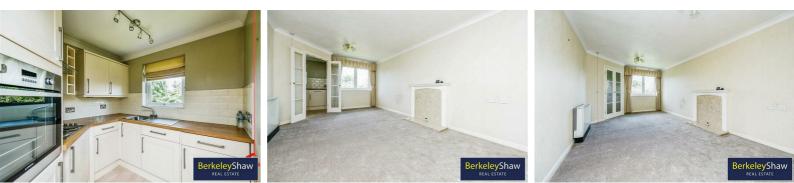

Accessed via the communal entrance with, lift access to all floors, the accommodation briefly comprises; private entrance hall with large storage cupboard, living room with double doors to kitchen with fitted units including integrated hob, oven, washing machine and fridge. The bedroom boasts the added bonus of fitted wardrobes and a shower room with large walk-in shower cubicle. Further benefits to the apartment include economy 7 electric heating and double glazing.

## Living room

#### **Kitchen**

#### Bedroom