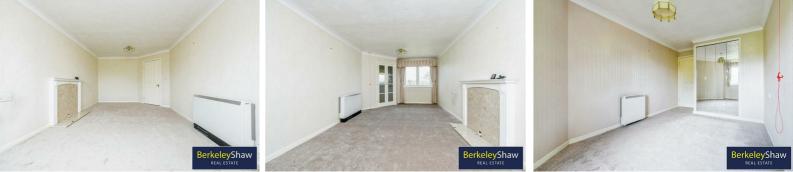

## Living room

#### 19'9" x 10'9" (6.03 x 3.29)

electric heater, double glazed window, double doors to: