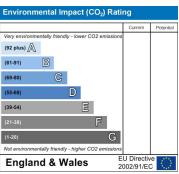

| Energy Eniciency Rating                     |                           |           | Enviro     |
|---------------------------------------------|---------------------------|-----------|------------|
|                                             | Current                   | Potential |            |
| Very energy efficient - lower running costs |                           |           | Very envi  |
| (92 plus) A                                 |                           |           | (92 plus)  |
| (81-91) B                                   | 77                        | 81        | (81-91)    |
| (69-80) C                                   |                           |           | (69-80)    |
| (55-68)                                     |                           |           | (55-68)    |
| (39-54)                                     |                           |           | (39-54)    |
| (21-38)                                     |                           |           | (21-38)    |
| (1-20)                                      | 3                         |           | (1-20)     |
| Not energy efficient - higher running costs |                           |           | Not enviro |
| England & Wales                             | EU Directiv<br>2002/91/E0 |           | Eng        |