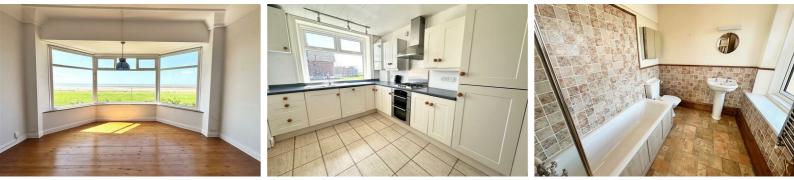

#### Lounge

Double glazed bay windows, wooden floor, feature fireplace

#### **Kitchen**

Double glazed window, kitchen comprises of a range of fitted base and wall units, walk in pantry, Stainless steel 1 1/2 drainer sink with mixer taps, integrated dishwasher, fridge / freezer, cooker and grill, hob, extractor hood

# Shower Room / Utility

Fully tiled walls and flooring, ladder heated towel rail, walk in shower with glazed surround, low level w.c. Sink mirrored cabinet, Washing Machine.