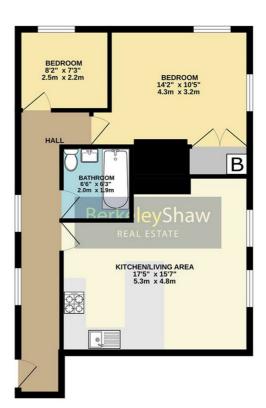

Accessed via the communal hallway, with stair access, the accommodation briefly comprises; bright and airy entrance hall with two double glazed sash windows, spacious open plan kitchen/living area with breakfast bar and fantastic views across to Marine Lake & The River Mersey. Completing the layout is two double bedrooms and a modern three-piece bathroom.

#### **Entrance hall**

Intercom & 2 x double glazed sash windows.

### KItchen/living area

2 x double glazed sash windows, radiator, range of wall & base units, stainless steel sink with drainer, gas burning hob, electric oven, extractor hood, breakfast bar, space for washing machine & laminate floor.

### Bedroom 1

2 x double glazed sash windows, radiator & cupboard housing combi boiler.

#### Bedroom 2

Double glazed window & radiator.

#### **Bathroom**

WC, basin, radiator, part tiled wall, bath with shower attachment & glass screen.