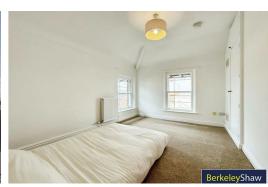

### Bedroom 1

2 x double glazed sash windows, radiator & cupboard housing combi boiler.

#### Bedroom 2

Double glazed window & radiator.