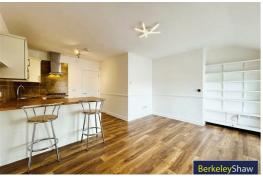

### KItchen/living area

2 x double glazed sash windows, radiator, range of wall & base units, stainless steel sink with drainer, gas burning hob, electric oven, extractor hood, breakfast bar, space for washing machine & laminate floor.