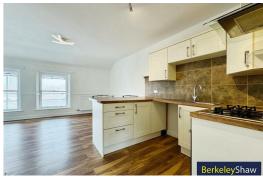

### KItchen/living area

2 x double glazed sash windows, radiator, range of wall & base units, stainless steel sink with drainer, gas burning hob, electric oven, extractor hood, breakfast bar, space for washing machine & laminate floor.