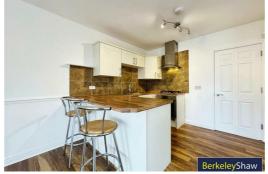

### KItchen/living area

2 x double glazed sash windows, radiator, range of wall & base units, stainless steel sink with drainer, gas burning hob, electric oven, extractor hood, breakfast bar, space for washing machine & laminate floor.