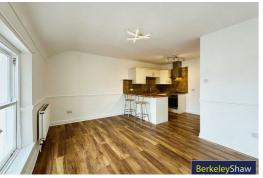

### KItchen/living area

2 x double glazed sash windows, radiator, range of wall & base units, stainless steel sink with drainer, gas burning hob, electric oven, extractor hood, breakfast bar, space for washing machine & laminate floor.