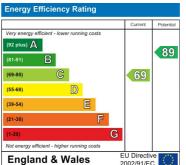

ated electric Beko Oven, integrated Beko Gas hob, Chimney style extractor hood, single stainless steel sink., plumbing for washing machine

# Landing

Double Glazed window, Carpet

#### Bedroom 1

14'10" x 10'11" (4.522 x 3.335)

Double Glazed bay window, radiator, carpet, blinds

# Bedroom 2

12'0" x 11'0" (3.669 x 3.363)

Double glazed window, radiator, carpet, blinds, built in storage cupboard housing BAXI Boiler

#### Bedroom 3

6'8" x 9'0" (2.045 x 2.767)

Double glazed window, radiator, carpets, blinds

## Bathroom

6'6" x 6'11" (2.006 x 2.110)

Double glazed window, tiled floor, part tiled walls, low level w.c. wash hand basin, bath with electric shower over and shower screen, ladder towel rail.

#### Rear Garden

Fenced enclosed garden, paved patio area, lawn, small storage shed.