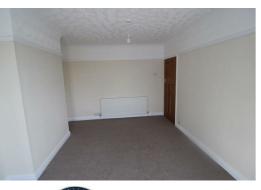

# **Front Reception**

14'9" x 10'11" (4.516 x 3.333)

Double Glazed Bay Window, radiator, laminate flooring

# **Rear Reception**

14'11" x 11'2" (4.547 x 3.409)

Double glazed French Doors, feature fire place, laminate flooring, radiator opening to