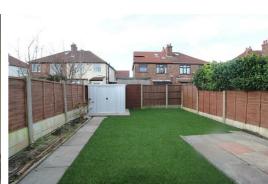

#### Rear Garden

Fenced enclosed garden, paved patio area, lawn, small storage shed.