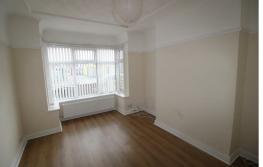

#### Bedroom 1

14'10" x 10'11" (4.522 x 3.335)

Double Glazed bay window, radiator, carpet, blinds

# Bedroom 2

12'0" x 11'0" (3.669 x 3.363)

Double glazed window, radiator, carpet, blinds, built in storage cupboard housing BAXI Boiler

#### Bedroom 3

6'8" x 9'0" (2.045 x 2.767)

Double glazed window, radiator, carpets, blinds