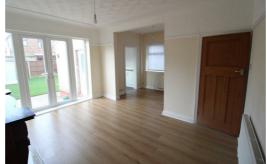

# **Rear Reception**

14'11" x 11'2" (4.547 x 3.409)

Double glazed French Doors, feature fire place, laminate flooring, radiator opening to

# **Morning Room**

6'7" x 9'2" (2.015 x 2.806)

Double glazed window, radiator, understairs cupboard