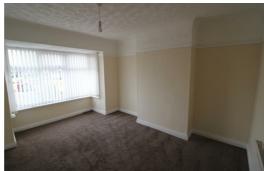

#### Bedroom 1

14'10" x 10'11" (4.522 x 3.335)

Double Glazed bay window, radiator, carpet, blinds

# Bedroom 2

12'0" x 11'0" (3.669 x 3.363)

Double glazed window, radiator, carpet, blinds, built in storage cupboard housing BAXI Boiler

#### Bedroom 3

6'8" x 9'0" (2.045 x 2.767)

Double glazed window, radiator, carpets, blinds