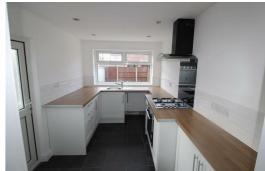

#### Kitchen

11'9" x 7'6" (3.596 x 2.304)

Double glazed window, double glazed side door, range of fitted base units, part tiled walls, tiled flooring, integrated electric Beko Oven, integrated Beko Gas hob, Chimney style extractor hood, single stainless steel sink., plumbing for washing machine