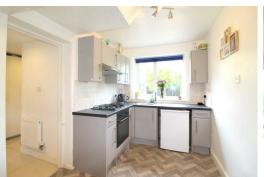

#### Kitchen

11'7" x 7'1" (3.55 x 2.17)

A range of wall and base units with complementary work surfaces, integrated electric oven, gas hob extractor and added under stairs storage. Wood effect laminate flooring throughout.