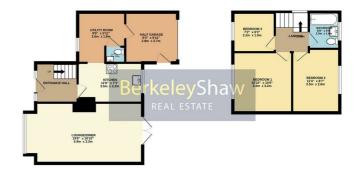

## Bedroom 3

7'2" x 6'3" (2.19 x 1.91)

ROUND FLOOR

ST FLOOR

Whilst every attempt has been made to ensure the accuracy of the floorgian contained here, measurements eld doors, windows, rooms and any other items are apprecimate and no responsibility in taken for any ensur, omission or mis-statement. This plan is for illustrative purposes only and should be used as such by any prospective purchaser. This service, systems and appliances shown have not been reserted and no quarantee.