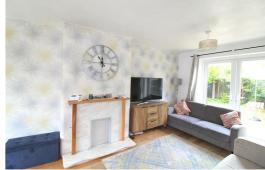

### Lounge/Diner

19'5" x 10'9" (5.94 x 3.30)

A bright dual aspect room flooded with light from double glazed UPVC bay window to the front. Solid wood flooring and focal fireplace.