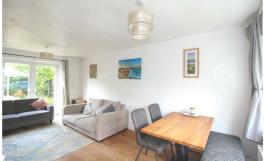

### Lounge/Diner

19'5" x 10'9" (5.94 x 3.30)

A bright dual aspect room flooded with light from double glazed UPVC bay window to the front. Solid wood flooring and focal fireplace.