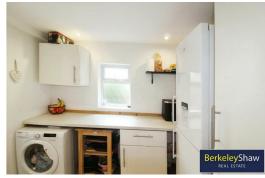

## **Utility Room**

8'6" x 5'10" (2.60 x 1.80)

Tiled flooring, plumbing for washing machine, fitted base units and complementary work surface with space for tumble dryer.