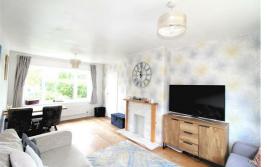

### Lounge/Diner

19'5" x 10'9" (5.94 x 3.30)

A bright dual aspect room flooded with light from double glazed UPVC bay window to the front. Solid wood flooring and focal fireplace.