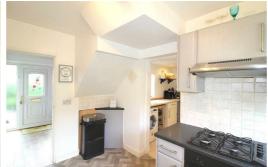

#### Kitchen

11'7" x 7'1" (3.55 x 2.17)

A range of wall and base units with complementary work surfaces, integrated electric oven, gas hob extractor and added under stairs storage. Wood effect laminate flooring throughout.

## **Utility Room**

8'6" x 5'10" (2.60 x 1.80)

Tiled flooring, plumbing for washing machine, fitted base units and complementary work surface with space for tumble dryer.