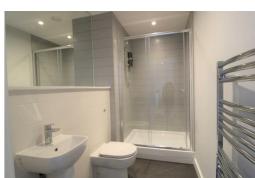

### **Bathroom**

Fully tiled, walk in electric shower, low level w.c. sink unit.