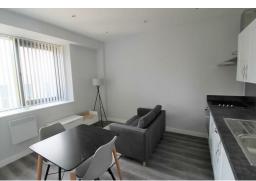

## Lounge/ Kitchen

Double glazed window, electric wall heaters, wooden flooring, kitchen comprises of a range of fitted base and wall units, integrated Electric Oven and Hob, under counter integrated fridge with icebox, Integrated Washing Machine, built in Storage Cupboard with hanging space