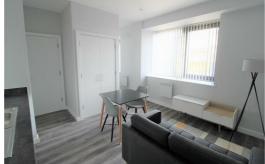

## Lounge/ Kitchen

Double glazed window, electric wall heaters, wooden flooring, kitchen comprises of a range of fitted base and wall units, integrated Electric Oven and Hob, under counter integrated fridge with icebox, Integrated Washing Machine, built in Storage Cupboard with hanging space

### **Bedroom**

Open to lounge, double glazed window, electric heater