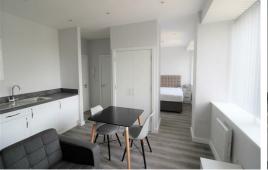

## Lounge/ Kitchen

Double glazed window, electric wall heaters, wooden flooring, kitchen comprises of a range of fitted base and wall units, integrated Electric Oven and Hob, under counter integrated fridge with icebox, Integrated Washing Machine, built in Storage Cupboard with hanging space

### **Bedroom**

Open to lounge, double glazed window, electric heater