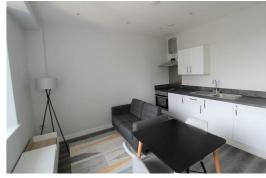

## Lounge/ Kitchen

Double glazed window, electric wall heaters, wooden flooring, kitchen comprises of a range of fitted base and wall units, integrated Electric Oven and Hob, under counter integrated fridge with icebox, Integrated Washing Machine, built in Storage Cupboard with hanging space

### **Bedroom**

Open to lounge, double glazed window, electric heater