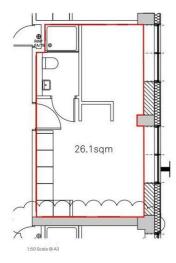

## Lounge/ Kitchen

Double glazed window, electric wall heaters, wooden flooring, kitchen comprises of a range of fitted base and wall units, integrated Electric Oven and Hob, under counter integrated fridge with icebox, Integrated Washing Machine, built in Storage Cupboard with hanging space

### **Bedroom**

Open to lounge, double glazed window, electric heater

### **Bathroom**

Fully tiled, walk in electric shower, low level w.c. sink unit.